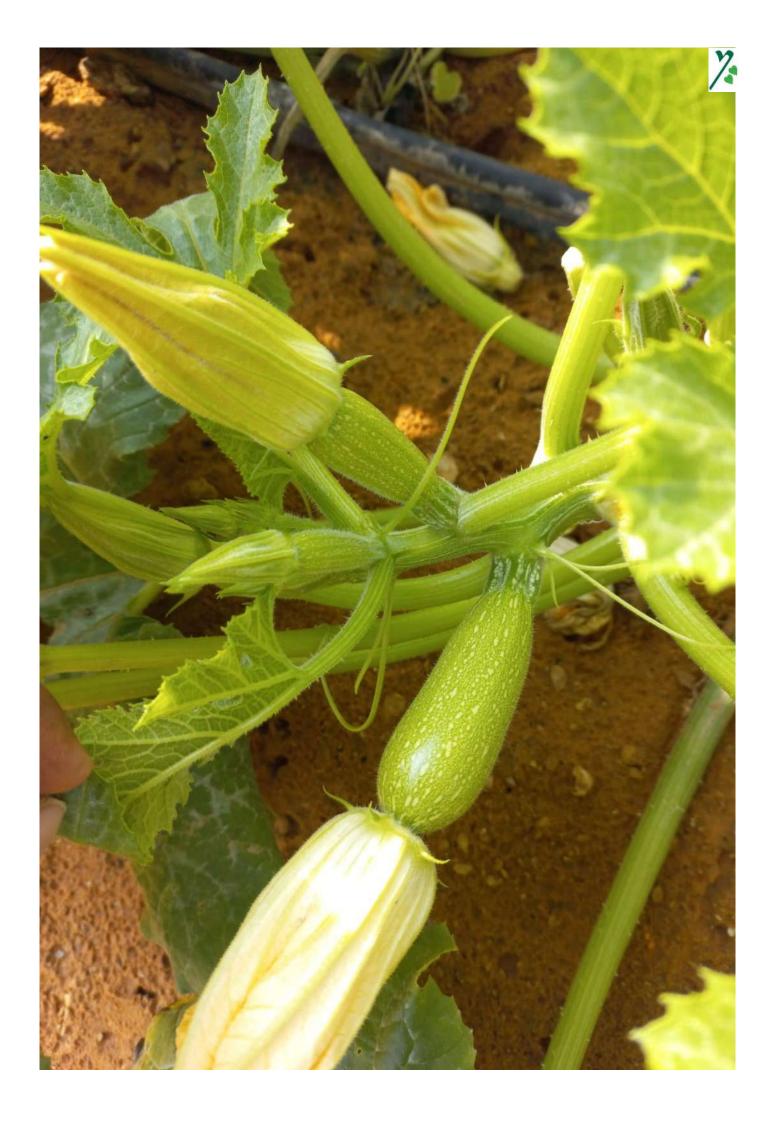

## **ROTANA SQUASH**

High productivity spring/autumn squash

| Specification                         | Description                                                                               |
|---------------------------------------|-------------------------------------------------------------------------------------------|
| Variety type                          | Hybrid F1                                                                                 |
| Cultivation time                      | Spring in February and autumn in September                                                |
| Vegetative growth                     | Strong                                                                                    |
| Fruit shape and color                 | Green, dotted, pear-shaped, the base of the fruit is slightly swollen                     |
| Fruit length / cm                     | 11 - 12                                                                                   |
| Attachment of the flower to the fruit | Strong                                                                                    |
| Productivity                          | High and continues                                                                        |
| Resistance                            | Watermelon mosaic virus/Zucchini yellow mosaic virus/Cucumber mosaic virus/Powdery mildew |
| Packing / seed                        | 1000                                                                                      |