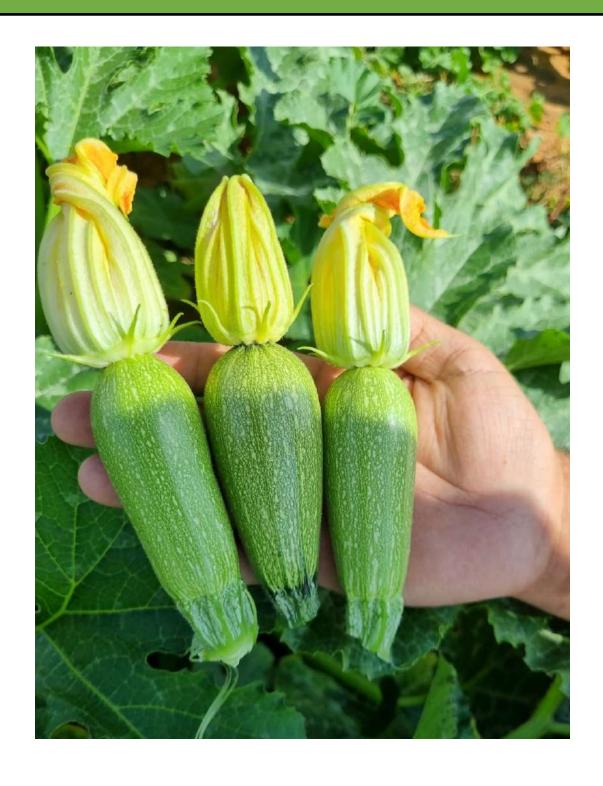

## **ROTANA SQUASH**

High productivity spring/autumn squash

| Specification                         | Description                                                                               |
|---------------------------------------|-------------------------------------------------------------------------------------------|
| Variety type                          | Hybrid F1                                                                                 |
| Cultivation time                      | Spring in February and autumn in September                                                |
| Vegetative growth                     | Strong                                                                                    |
| Fruit shape and color                 | Green, dotted, pear-shaped, the base of the fruit is slightly swollen                     |
| Fruit length / cm                     | 11 - 12                                                                                   |
| Attachment of the flower to the fruit | Strong                                                                                    |
| Productivity                          | High and continues                                                                        |
| Resistance                            | Watermelon mosaic virus/Zucchini yellow mosaic virus/Cucumber mosaic virus/Powdery mildew |
| Packing / seed                        | 1000                                                                                      |