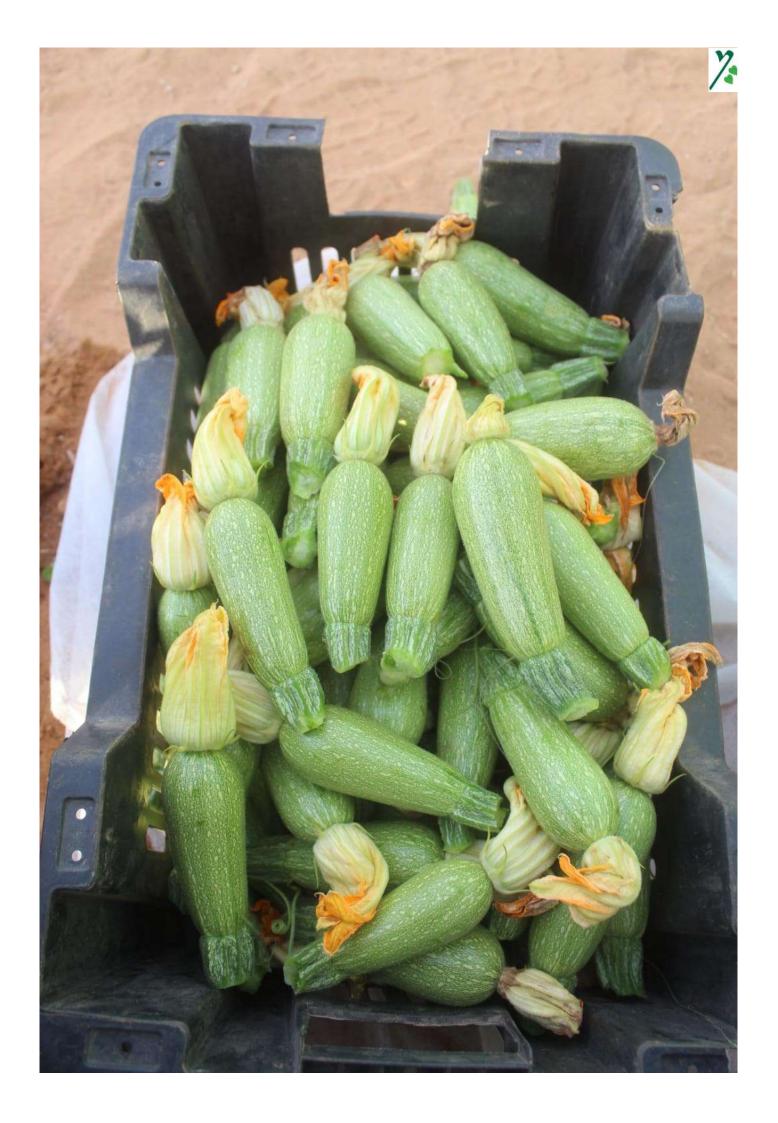

## **ROTANA SQUASH**

High productivity spring/autumn squash

| Specification                         | Description                                                                               |
|---------------------------------------|-------------------------------------------------------------------------------------------|
| Variety type                          | Hybrid F1                                                                                 |
| Cultivation time                      | Spring in February and autumn in September                                                |
| Vegetative growth                     | Strong                                                                                    |
| Fruit shape and color                 | Green, dotted, pear-shaped, the base of the fruit is slightly swollen                     |
| Fruit length / cm                     | 11 - 12                                                                                   |
| Attachment of the flower to the fruit | Strong                                                                                    |
| Productivity                          | High and continues                                                                        |
| Resistance                            | Watermelon mosaic virus/Zucchini yellow mosaic virus/Cucumber mosaic virus/Powdery mildew |
| Packing / seed                        | 1000                                                                                      |