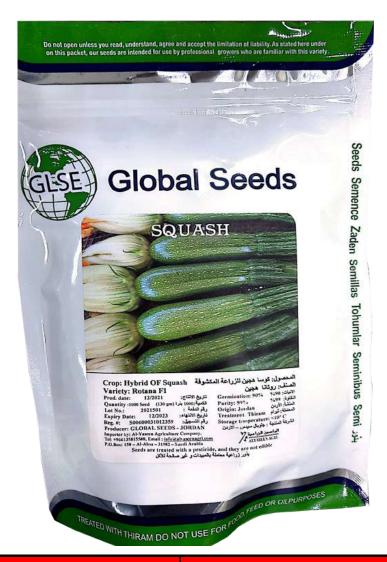

## **ROTANA SQUASH**

High productivity spring/autumn squash

| Specification                         | Description                                                                               |
|---------------------------------------|-------------------------------------------------------------------------------------------|
| Variety type                          | Hybrid F1                                                                                 |
| Cultivation time                      | Spring in February and autumn in September                                                |
| Vegetative growth                     | Strong                                                                                    |
| Fruit shape and color                 | Green, dotted, pear-shaped, the base of the fruit is slightly swollen                     |
| Fruit length / cm                     | 11 - 12                                                                                   |
| Attachment of the flower to the fruit | Strong                                                                                    |
| Productivity                          | High and continues                                                                        |
| Resistance                            | Watermelon mosaic virus/Zucchini yellow mosaic virus/Cucumber mosaic virus/Powdery mildew |
| Packing / seed                        | 1000                                                                                      |