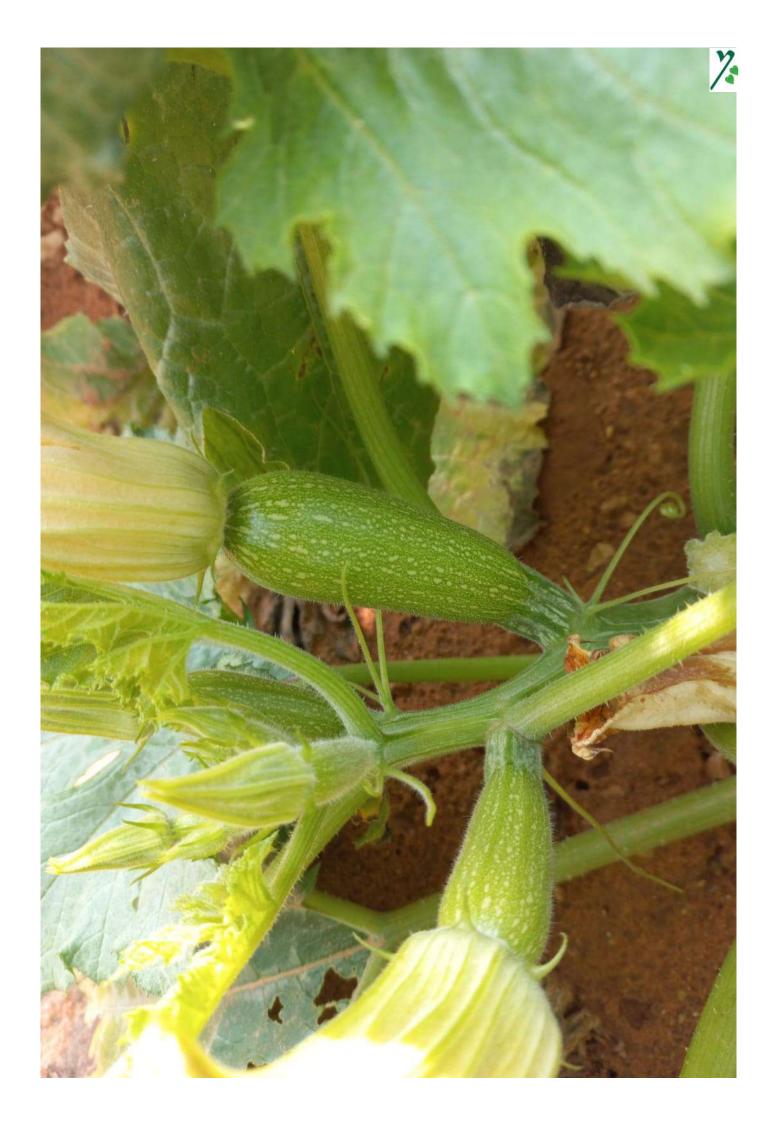

## **ROTANA SQUASH**

High productivity spring/autumn squash

| Specification                         | Description                                                                               |
|---------------------------------------|-------------------------------------------------------------------------------------------|
| Variety type                          | Hybrid F1                                                                                 |
| Cultivation time                      | Spring in February and autumn in September                                                |
| Vegetative growth                     | Strong                                                                                    |
| Fruit shape and color                 | Green, dotted, pear-shaped, the base of the fruit is slightly swollen                     |
| Fruit length / cm                     | 11 - 12                                                                                   |
| Attachment of the flower to the fruit | Strong                                                                                    |
| Productivity                          | High and continues                                                                        |
| Resistance                            | Watermelon mosaic virus/Zucchini yellow mosaic virus/Cucumber mosaic virus/Powdery mildew |
| Packing / seed                        | 1000                                                                                      |