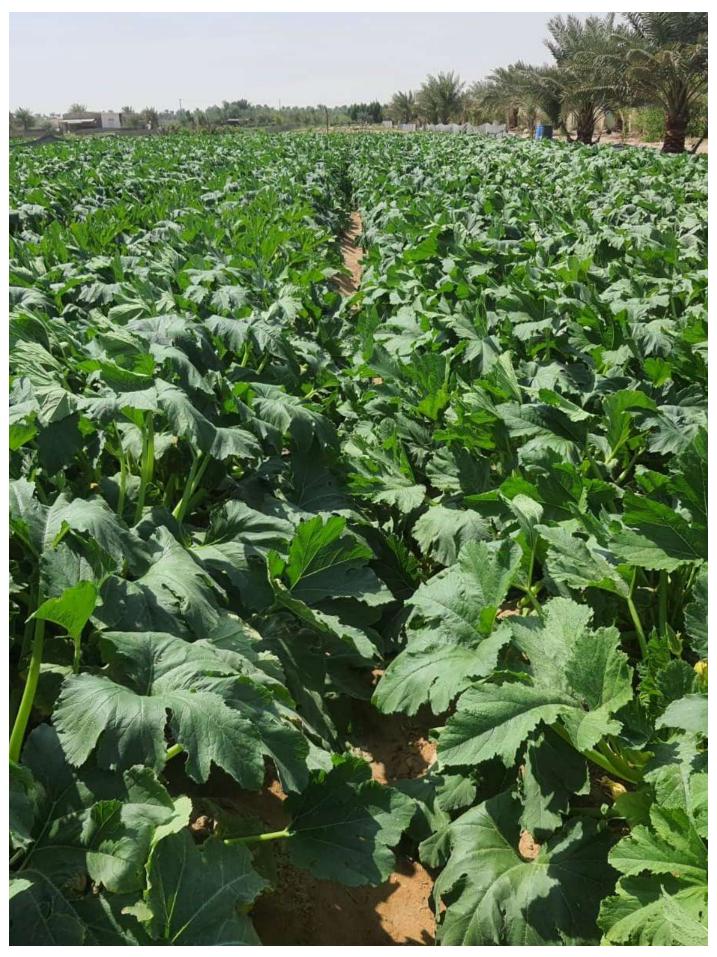

## **ROTANA SQUASH**

High productivity spring/autumn squash

| Specification                         | Description                                                                               |
|---------------------------------------|-------------------------------------------------------------------------------------------|
| Variety type                          | Hybrid F1                                                                                 |
| Cultivation time                      | Spring in February and autumn in September                                                |
| Vegetative growth                     | Strong                                                                                    |
| Fruit shape and color                 | Green, dotted, pear-shaped, the base of the fruit is slightly swollen                     |
| Fruit length / cm                     | 11 - 12                                                                                   |
| Attachment of the flower to the fruit | Strong                                                                                    |
| Productivity                          | High and continues                                                                        |
| Resistance                            | Watermelon mosaic virus/Zucchini yellow mosaic virus/Cucumber mosaic virus/Powdery mildew |
| Packing / seed                        | 1000                                                                                      |