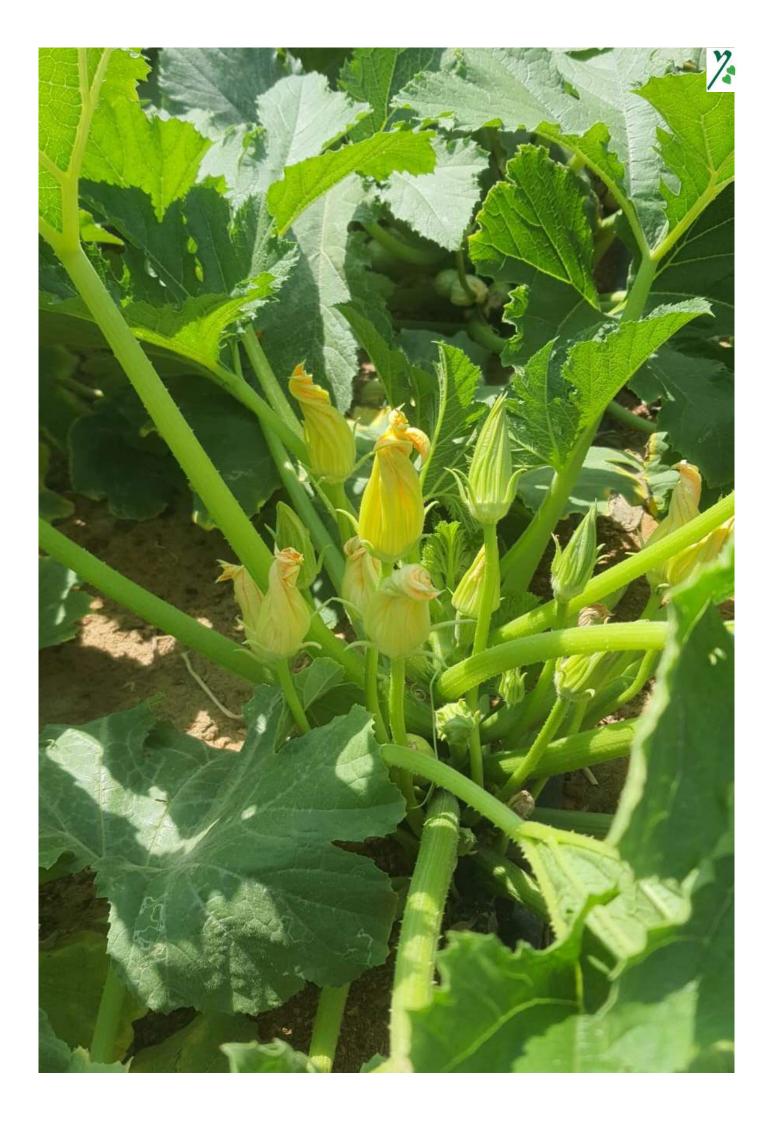

## **ROTANA SQUASH**

High productivity spring/autumn squash

| Specification                         | Description                                                                               |
|---------------------------------------|-------------------------------------------------------------------------------------------|
| Variety type                          | Hybrid F1                                                                                 |
| Cultivation time                      | Spring in February and autumn in September                                                |
| Vegetative growth                     | Strong                                                                                    |
| Fruit shape and color                 | Green, dotted, pear-shaped, the base of the fruit is slightly swollen                     |
| Fruit length / cm                     | 11 - 12                                                                                   |
| Attachment of the flower to the fruit | Strong                                                                                    |
| Productivity                          | High and continues                                                                        |
| Resistance                            | Watermelon mosaic virus/Zucchini yellow mosaic virus/Cucumber mosaic virus/Powdery mildew |
| Packing / seed                        | 1000                                                                                      |