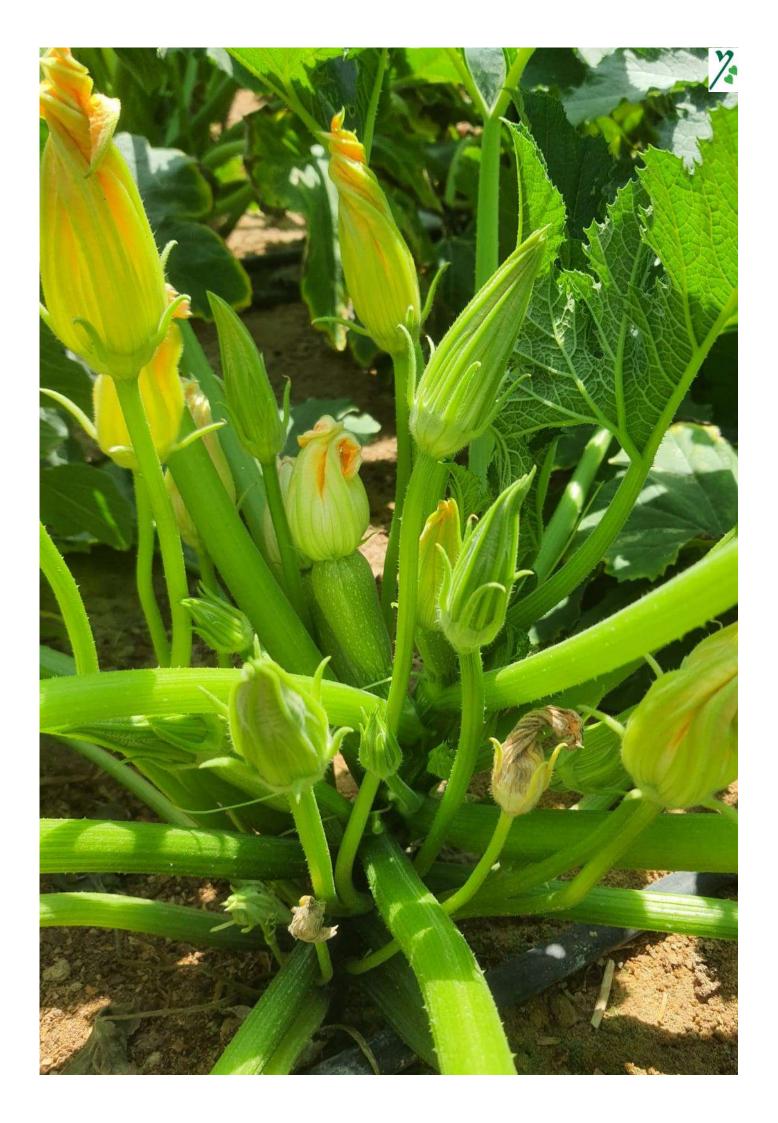

## **ROTANA SQUASH**

High productivity spring/autumn squash

| Specification                         | Description                                                                               |
|---------------------------------------|-------------------------------------------------------------------------------------------|
| Variety type                          | Hybrid F1                                                                                 |
| Cultivation time                      | Spring in February and autumn in September                                                |
| Vegetative growth                     | Strong                                                                                    |
| Fruit shape and color                 | Green, dotted, pear-shaped, the base of the fruit is slightly swollen                     |
| Fruit length / cm                     | 11 - 12                                                                                   |
| Attachment of the flower to the fruit | Strong                                                                                    |
| Productivity                          | High and continues                                                                        |
| Resistance                            | Watermelon mosaic virus/Zucchini yellow mosaic virus/Cucumber mosaic virus/Powdery mildew |
| Packing / seed                        | 1000                                                                                      |