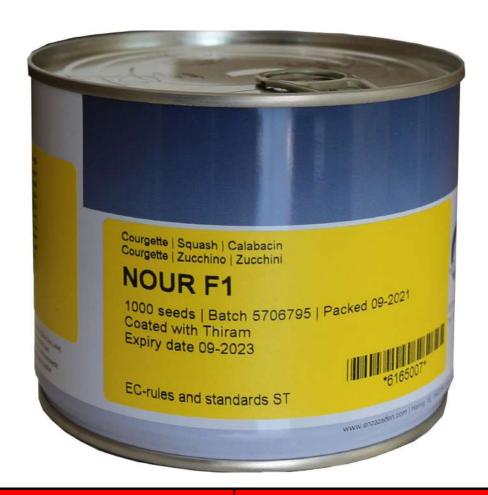

## **NOUR SQUASH**

Cylindrical fruits and good adhesion of the flower to the fruit

| Specification                         | Description                                                                                                                                   |
|---------------------------------------|-----------------------------------------------------------------------------------------------------------------------------------------------|
| Variety type                          | Hybrid F1                                                                                                                                     |
| Cultivation time                      | From mid-March to the end of August                                                                                                           |
| Vegetative growth                     | The stem is thick, short internodes, the leaves are dark green, lobed, the vegetative growth is medium vigor, and it is well tolerant of heat |
| Fruit shape and color                 | The fruits are cylindrical, medium green                                                                                                      |
| Fruit length / cm                     | 14 - 16                                                                                                                                       |
| Attachment of the flower to the fruit | Strong                                                                                                                                        |
| Productivity                          | High and continues                                                                                                                            |
| Resistance                            | Watermelon mosaic virus/Zucchini yellow mosaic virus/Cucumber mosaic virus/Powdery mildew                                                     |
| Packing / seed                        | 1000                                                                                                                                          |