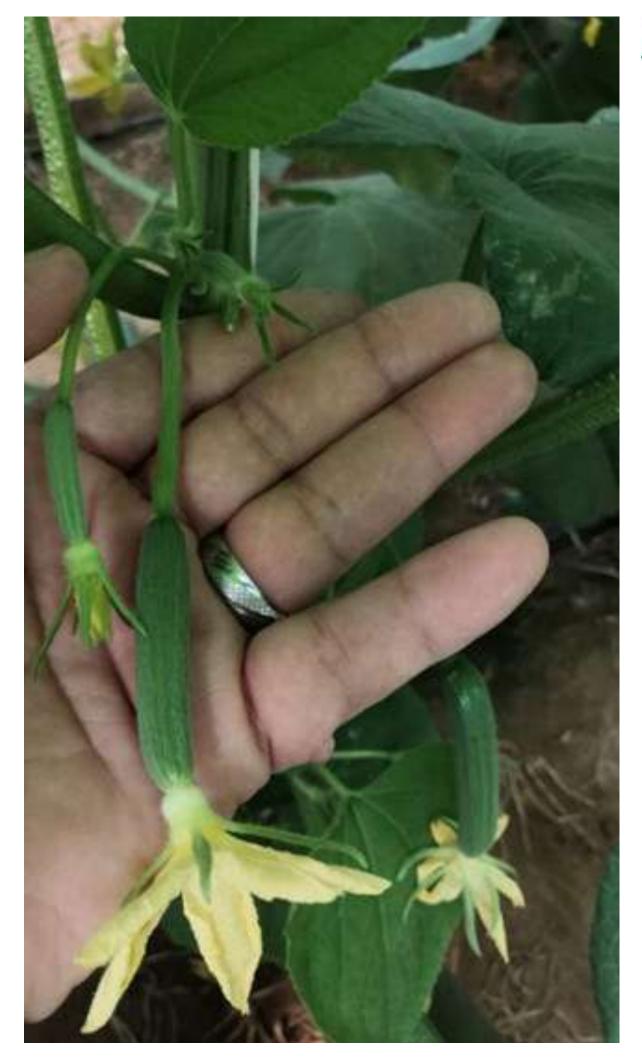

## **MIZNA CUCUMBER**

**Spring / autumn high productivity** 

| Specification          | Discerption                                                                                        |
|------------------------|----------------------------------------------------------------------------------------------------|
| Cultivation date       | Spring / Autumn                                                                                    |
| Vegetative growth      | Strong growth with good coverage and good leaf size (Blue Leaf)                                    |
| Fruit length / cm      | 15 - 17                                                                                            |
| Fruit shape and color  | The fruits are ribbed with an attractive bright green color                                        |
| Fruit number / node    | 2 - 3                                                                                              |
| Solidness              | Good                                                                                               |
| Resistance to diseases | Good tolerance to powdery mildew - tolerant to viral diseases, especially cucumber yellowing virus |
| Packing / seed         | 500                                                                                                |