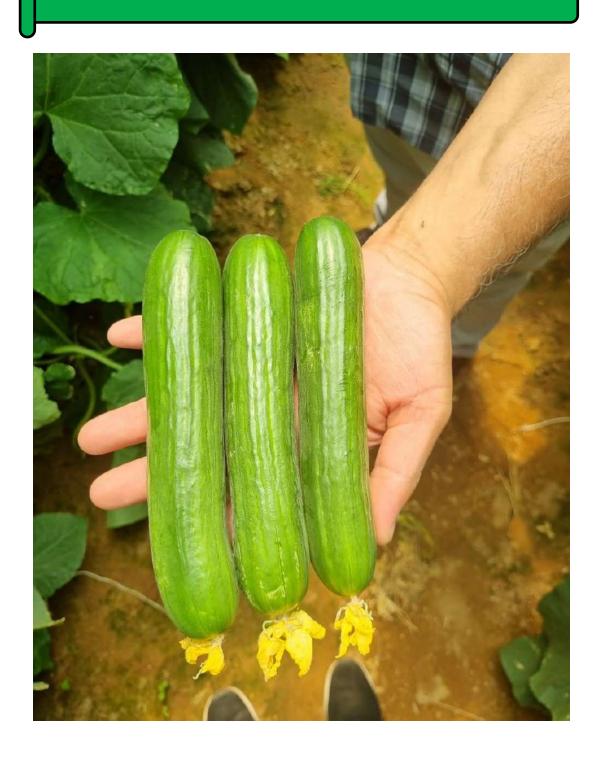

## **MIZNA CUCUMBER**

**Spring / autumn high productivity** 

| Specification          | Discerption                                                                                        |
|------------------------|----------------------------------------------------------------------------------------------------|
| Cultivation date       | Spring / Autumn                                                                                    |
| Vegetative growth      | Strong growth with good coverage and good leaf size (Blue Leaf)                                    |
| Fruit length / cm      | 15 - 17                                                                                            |
| Fruit shape and color  | The fruits are ribbed with an attractive bright green color                                        |
| Fruit number / node    | 2 - 3                                                                                              |
| Solidness              | Good                                                                                               |
| Resistance to diseases | Good tolerance to powdery mildew - tolerant to viral diseases, especially cucumber yellowing virus |
| Packing / seed         | 500                                                                                                |