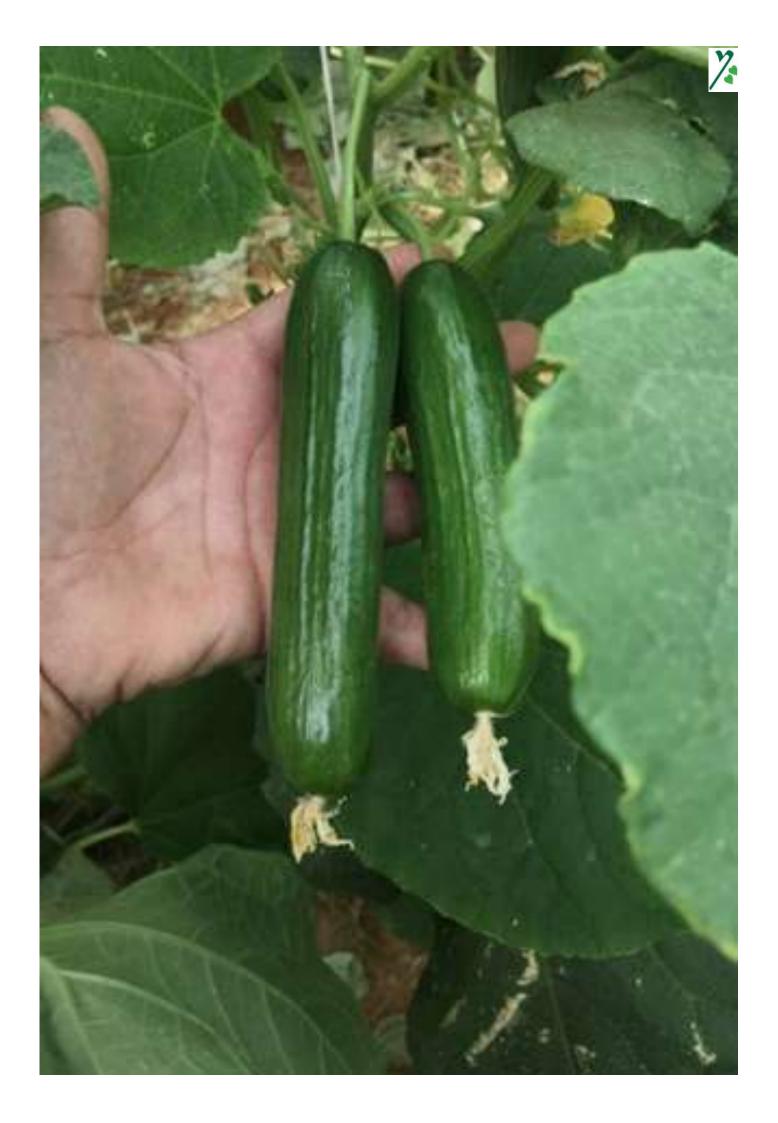

## **MIZNA CUCUMBER**

**Spring / autumn high productivity** 

| Specification          | Discerption                                                                                        |
|------------------------|----------------------------------------------------------------------------------------------------|
| Cultivation date       | Spring / Autumn                                                                                    |
| Vegetative growth      | Strong growth with good coverage and good leaf size (Blue Leaf)                                    |
| Fruit length / cm      | 15 - 17                                                                                            |
| Fruit shape and color  | The fruits are ribbed with an attractive bright green color                                        |
| Fruit number / node    | 2 - 3                                                                                              |
| Solidness              | Good                                                                                               |
| Resistance to diseases | Good tolerance to powdery mildew - tolerant to viral diseases, especially cucumber yellowing virus |
| Packing / seed         | 500                                                                                                |