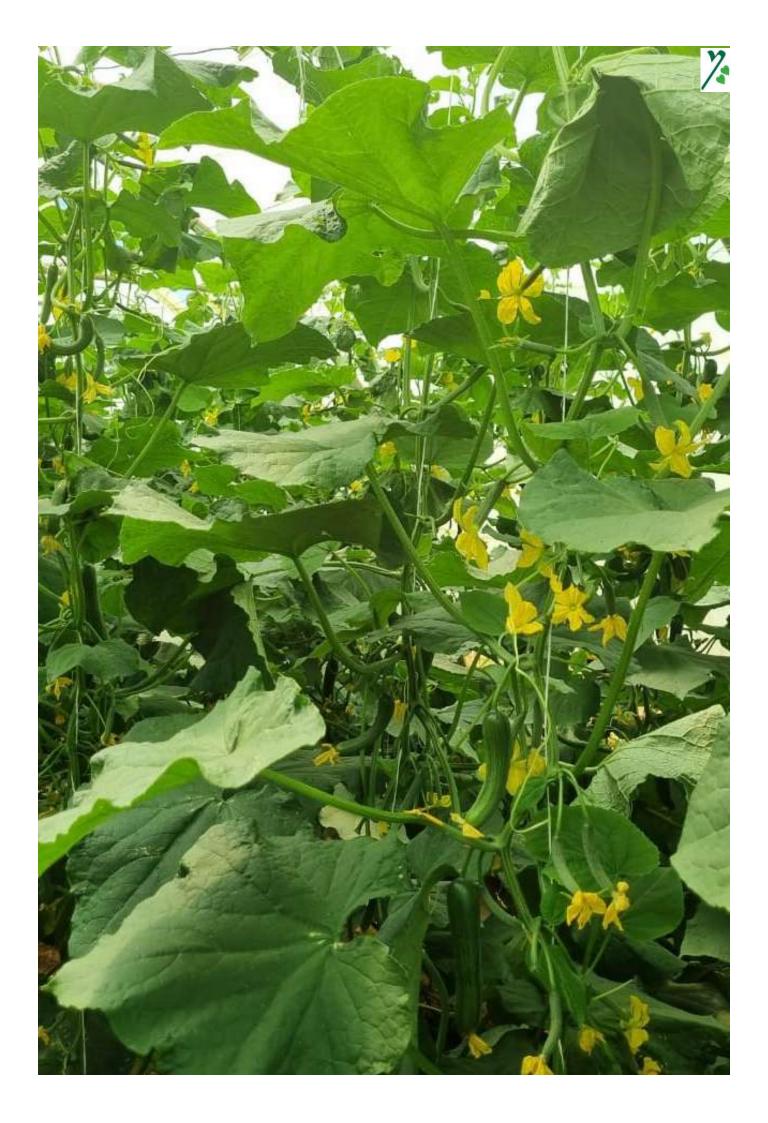

## **MIZNA CUCUMBER**

**Spring / autumn high productivity** 

| Specification          | Discerption                                                                                        |
|------------------------|----------------------------------------------------------------------------------------------------|
| Cultivation date       | Spring / Autumn                                                                                    |
| Vegetative growth      | Strong growth with good coverage and good leaf size (Blue Leaf)                                    |
| Fruit length / cm      | 15 - 17                                                                                            |
| Fruit shape and color  | The fruits are ribbed with an attractive bright green color                                        |
| Fruit number / node    | 2 - 3                                                                                              |
| Solidness              | Good                                                                                               |
| Resistance to diseases | Good tolerance to powdery mildew - tolerant to viral diseases, especially cucumber yellowing virus |
| Packing / seed         | 500                                                                                                |