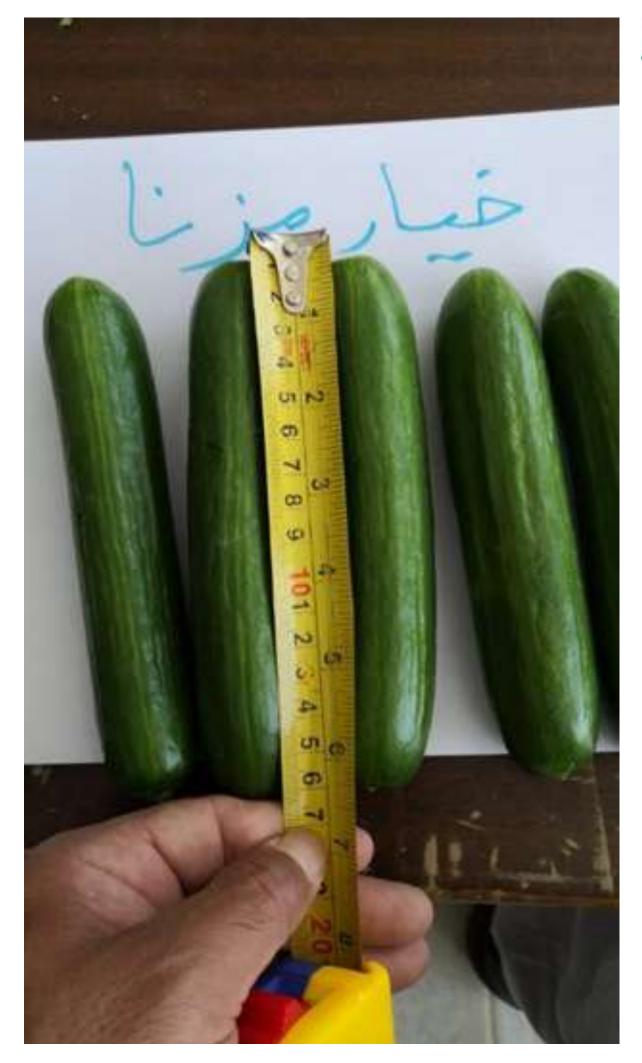

## **MIZNA CUCUMBER**

**Spring / autumn high productivity** 

| Specification          | Discerption                                                                                        |
|------------------------|----------------------------------------------------------------------------------------------------|
| Cultivation date       | Spring / Autumn                                                                                    |
| Vegetative growth      | Strong growth with good coverage and good leaf size (Blue Leaf)                                    |
| Fruit length / cm      | 15 - 17                                                                                            |
| Fruit shape and color  | The fruits are ribbed with an attractive bright green color                                        |
| Fruit number / node    | 2 - 3                                                                                              |
| Solidness              | Good                                                                                               |
| Resistance to diseases | Good tolerance to powdery mildew - tolerant to viral diseases, especially cucumber yellowing virus |
| Packing / seed         | 500                                                                                                |