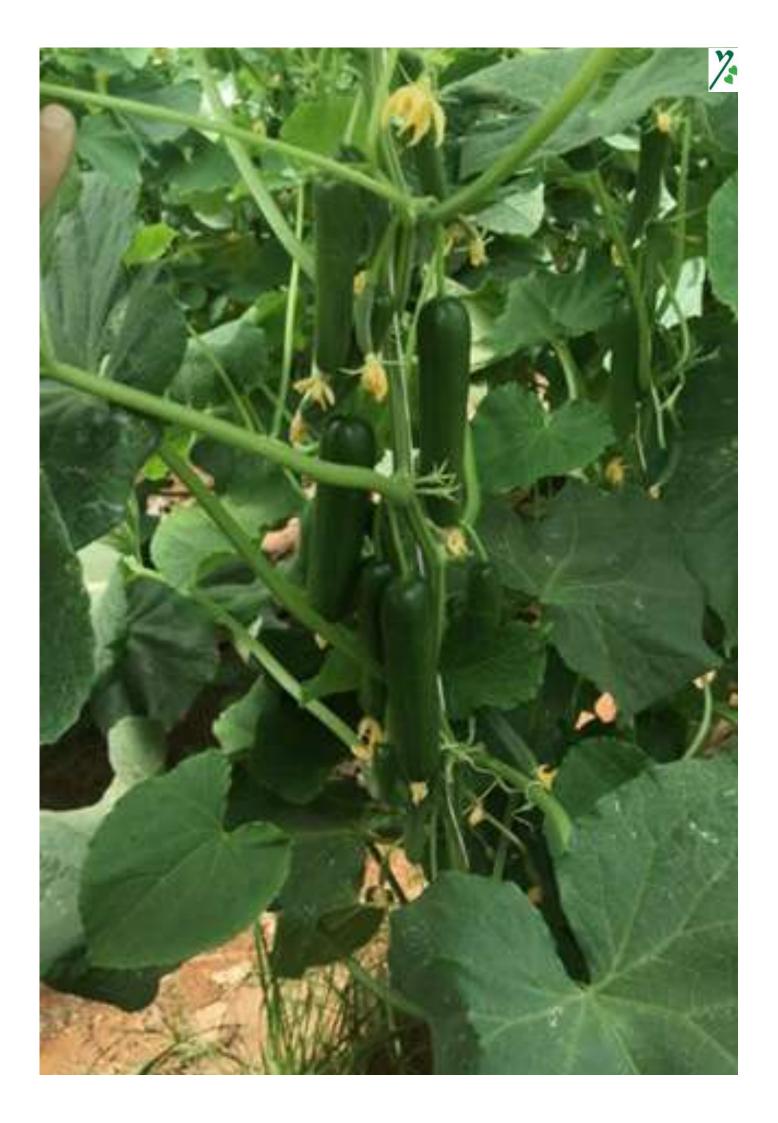

## **MIZNA CUCUMBER**

**Spring / autumn high productivity** 

| Specification          | Discerption                                                                                        |
|------------------------|----------------------------------------------------------------------------------------------------|
| Cultivation date       | Spring / Autumn                                                                                    |
| Vegetative growth      | Strong growth with good coverage and good leaf size (Blue Leaf)                                    |
| Fruit length / cm      | 15 - 17                                                                                            |
| Fruit shape and color  | The fruits are ribbed with an attractive bright green color                                        |
| Fruit number / node    | 2 - 3                                                                                              |
| Solidness              | Good                                                                                               |
| Resistance to diseases | Good tolerance to powdery mildew - tolerant to viral diseases, especially cucumber yellowing virus |
| Packing / seed         | 500                                                                                                |