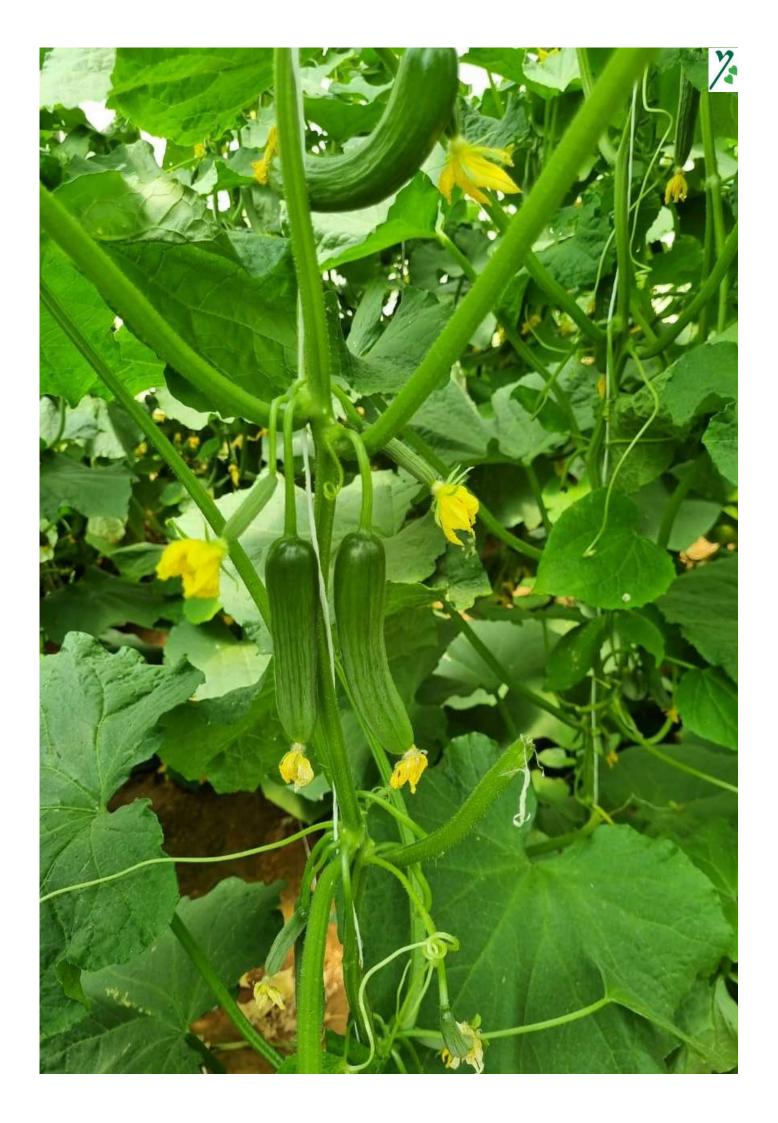

## **MIZNA CUCUMBER**

**Spring / autumn high productivity** 

| Specification          | Discerption                                                                                        |
|------------------------|----------------------------------------------------------------------------------------------------|
| Cultivation date       | Spring / Autumn                                                                                    |
| Vegetative growth      | Strong growth with good coverage and good leaf size (Blue Leaf)                                    |
| Fruit length / cm      | 15 - 17                                                                                            |
| Fruit shape and color  | The fruits are ribbed with an attractive bright green color                                        |
| Fruit number / node    | 2 - 3                                                                                              |
| Solidness              | Good                                                                                               |
| Resistance to diseases | Good tolerance to powdery mildew - tolerant to viral diseases, especially cucumber yellowing virus |
| Packing / seed         | 500                                                                                                |