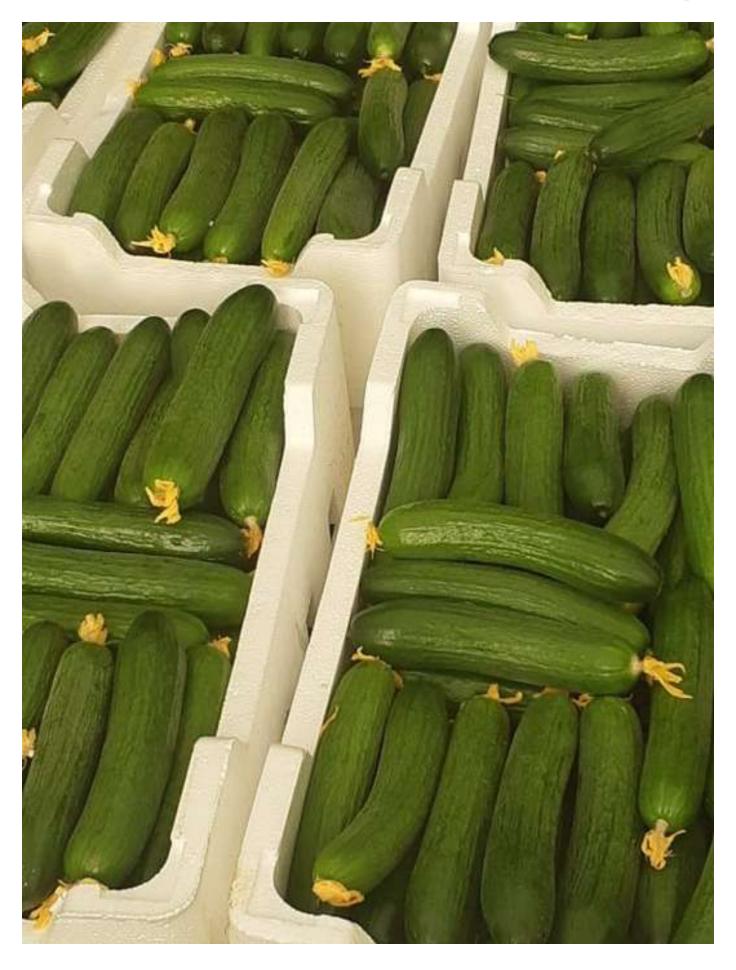

## **INCI CUCUMBER**

Spring / autumn high productivity

| Specification          | Discerption                                                                                                      |
|------------------------|------------------------------------------------------------------------------------------------------------------|
| Cultivation date       | Spring and autumn, sowing from February to the end of March, then sowing from mid-August to the end of September |
| Vegetative growth      | Strong with short phalanges. Multiple fruiting and load on the main stem                                         |
| Fruit length / cm      | 13 - 15                                                                                                          |
| Fruit shape and color  | The fruits are ribbed with an attractive bright dark green color                                                 |
| Fruit number / node    | 3 - 6                                                                                                            |
| Solidness              | Good                                                                                                             |
| Resistance to diseases | Good tolerance to powdery mildew - tolerant to viral diseases                                                    |
| Packing / seed         | 500                                                                                                              |