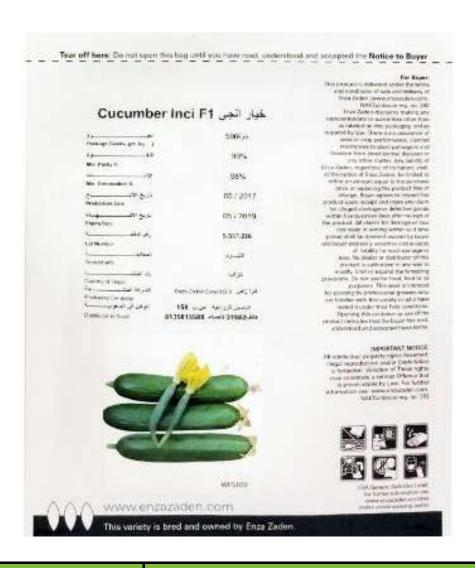

## **INCI CUCUMBER**

Spring / autumn high productivity

| Specification          | Discerption                                                                                                      |
|------------------------|------------------------------------------------------------------------------------------------------------------|
| Cultivation date       | Spring and autumn, sowing from February to the end of March, then sowing from mid-August to the end of September |
| Vegetative growth      | Strong with short phalanges. Multiple fruiting and load on the main stem                                         |
| Fruit length / cm      | 13 - 15                                                                                                          |
| Fruit shape and color  | The fruits are ribbed with an attractive bright dark green color                                                 |
| Fruit number / node    | 3 - 6                                                                                                            |
| Solidness              | Good                                                                                                             |
| Resistance to diseases | Good tolerance to powdery mildew - tolerant to viral diseases                                                    |
| Packing / seed         | 500                                                                                                              |