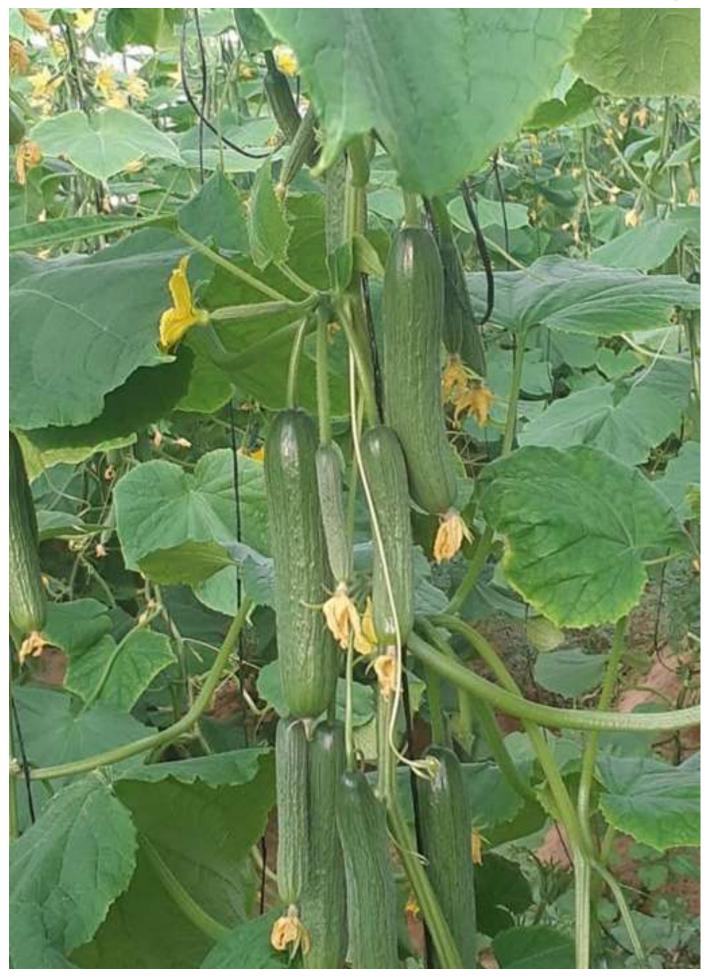

## **INCI CUCUMBER**

Spring / autumn high productivity

| Specification          | Discerption                                                                                                      |
|------------------------|------------------------------------------------------------------------------------------------------------------|
| Cultivation date       | Spring and autumn, sowing from February to the end of March, then sowing from mid-August to the end of September |
| Vegetative growth      | Strong with short phalanges. Multiple fruiting and load on the main stem                                         |
| Fruit length / cm      | 13 - 15                                                                                                          |
| Fruit shape and color  | The fruits are ribbed with an attractive bright dark green color                                                 |
| Fruit number / node    | 3 - 6                                                                                                            |
| Solidness              | Good                                                                                                             |
| Resistance to diseases | Good tolerance to powdery mildew - tolerant to viral diseases                                                    |
| Packing / seed         | 500                                                                                                              |