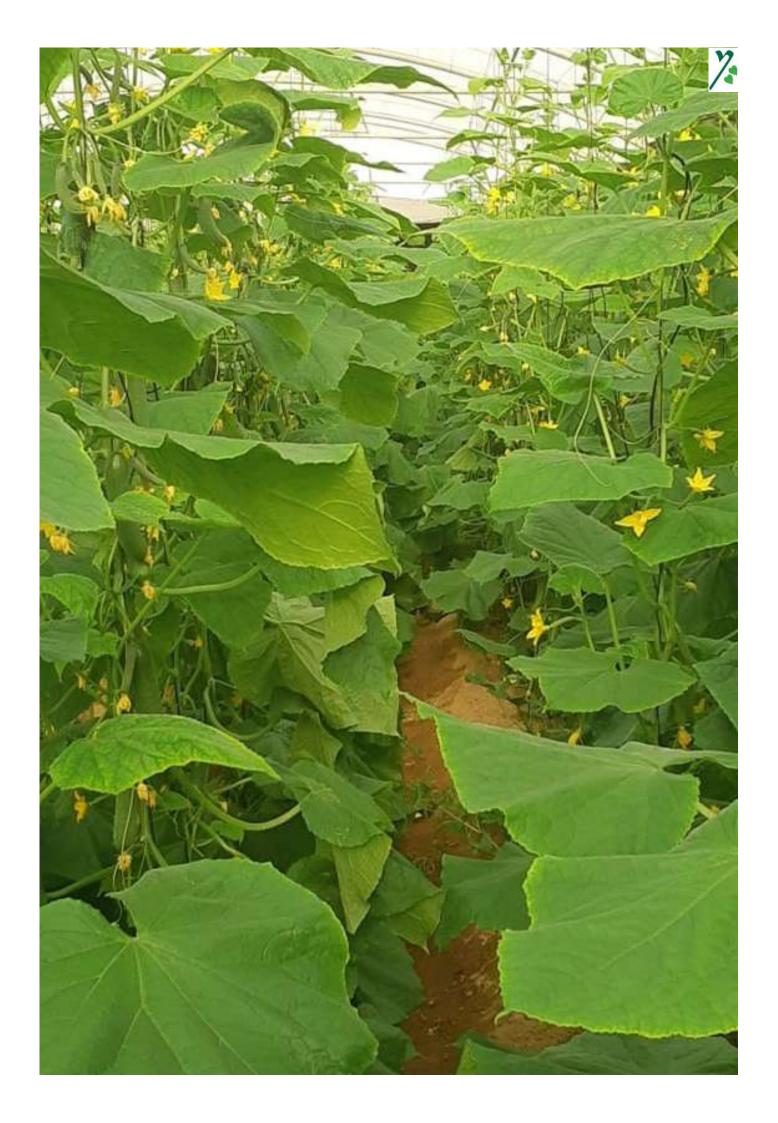

## **INCI CUCUMBER**

Spring / autumn high productivity

| Specification          | Discerption                                                                                                      |
|------------------------|------------------------------------------------------------------------------------------------------------------|
| Cultivation date       | Spring and autumn, sowing from February to the end of March, then sowing from mid-August to the end of September |
| Vegetative growth      | Strong with short phalanges. Multiple fruiting and load on the main stem                                         |
| Fruit length / cm      | 13 - 15                                                                                                          |
| Fruit shape and color  | The fruits are ribbed with an attractive bright dark green color                                                 |
| Fruit number / node    | 3 - 6                                                                                                            |
| Solidness              | Good                                                                                                             |
| Resistance to diseases | Good tolerance to powdery mildew - tolerant to viral diseases                                                    |
| Packing / seed         | 500                                                                                                              |