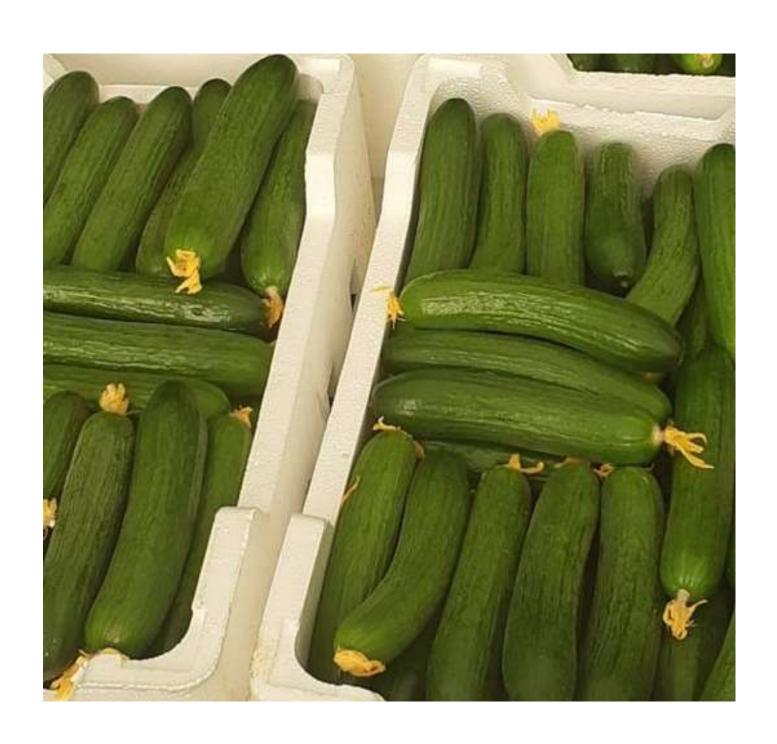

## **INCI CUCUMBER**

Spring / autumn high productivity

| Specification          | Discerption                                                                                                      |
|------------------------|------------------------------------------------------------------------------------------------------------------|
| Cultivation date       | Spring and autumn, sowing from February to the end of March, then sowing from mid-August to the end of September |
| Vegetative growth      | Strong with short phalanges. Multiple fruiting and load on the main stem                                         |
| Fruit length / cm      | 13 - 15                                                                                                          |
| Fruit shape and color  | The fruits are ribbed with an attractive bright dark green color                                                 |
| Fruit number / node    | 3 - 6                                                                                                            |
| Solidness              | Good                                                                                                             |
| Resistance to diseases | Good tolerance to powdery mildew - tolerant to viral diseases                                                    |
| Packing / seed         | 500                                                                                                              |