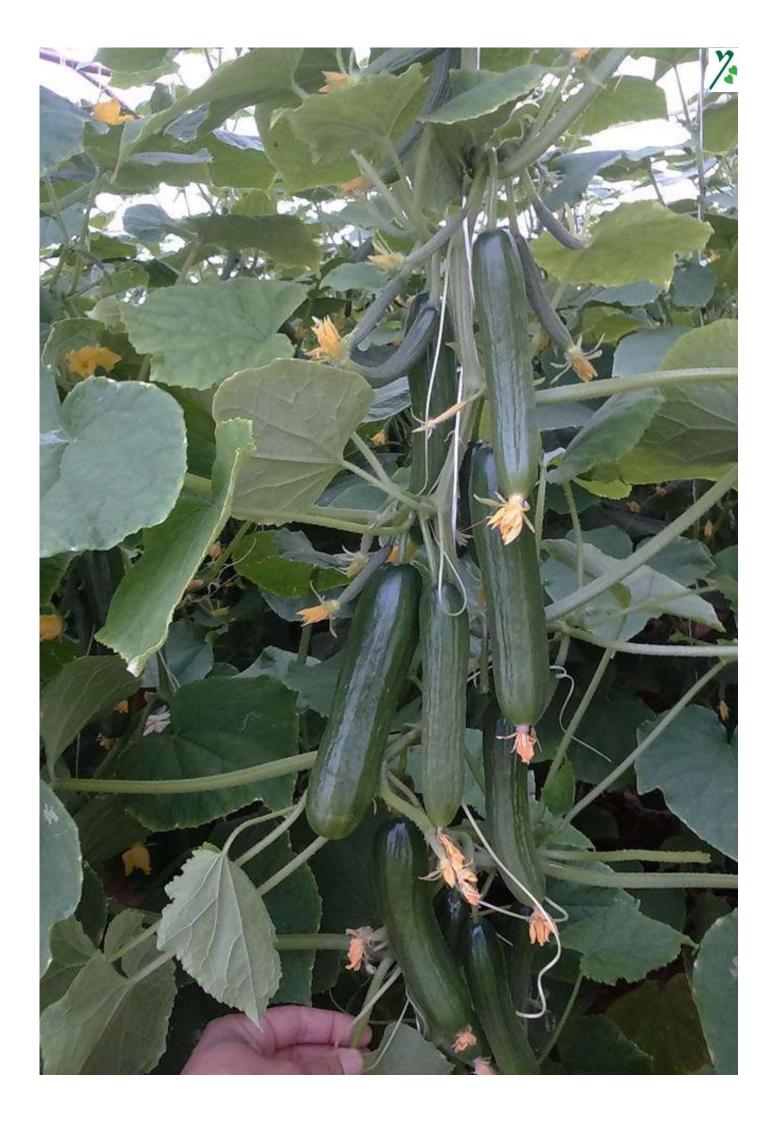

## **GOAL CUCUMBER**

Spring / autumn long production season

| Specification          | Discerption                                                                                                                                             |
|------------------------|---------------------------------------------------------------------------------------------------------------------------------------------------------|
| Cultivation date       | Spring (mid-February to mid-April) Autumn (mid-August to end of September)                                                                              |
| Vegetative growth      | Strong growth, balanced between the size of vegetative, flowering and fruiting growth, and a long production period that reaches more than three months |
| Fruit length / cm      | 14 - 17                                                                                                                                                 |
| Fruit shape and color  | The fruits are ribbed with an attractive bright green color                                                                                             |
| Fruit number / node    | 2 - 3                                                                                                                                                   |
| Solidness              | Good                                                                                                                                                    |
| Resistance to diseases | Good tolerance to powdery mildew - tolerant to viral diseases                                                                                           |
| Packing / seed         | 500                                                                                                                                                     |