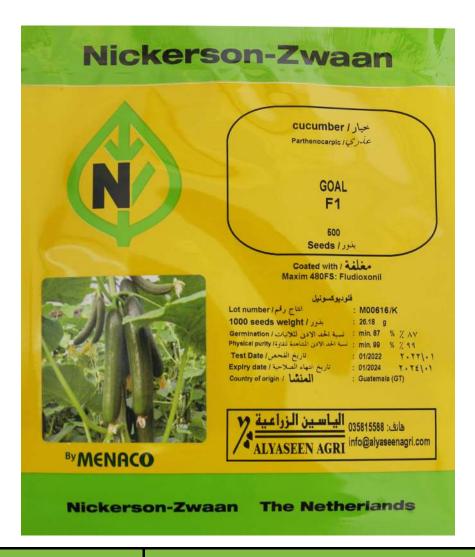

## **GOAL CUCUMBER**

Spring / autumn long production season

| Specification          | Discerption                                                                                                                                             |
|------------------------|---------------------------------------------------------------------------------------------------------------------------------------------------------|
| Cultivation date       | Spring (mid-February to mid-April) Autumn (mid-August to end of September)                                                                              |
| Vegetative growth      | Strong growth, balanced between the size of vegetative, flowering and fruiting growth, and a long production period that reaches more than three months |
| Fruit length / cm      | 14 - 17                                                                                                                                                 |
| Fruit shape and color  | The fruits are ribbed with an attractive bright green color                                                                                             |
| Fruit number / node    | 2 - 3                                                                                                                                                   |
| Solidness              | Good                                                                                                                                                    |
| Resistance to diseases | Good tolerance to powdery mildew - tolerant to viral diseases                                                                                           |
| Packing / seed         | 500                                                                                                                                                     |