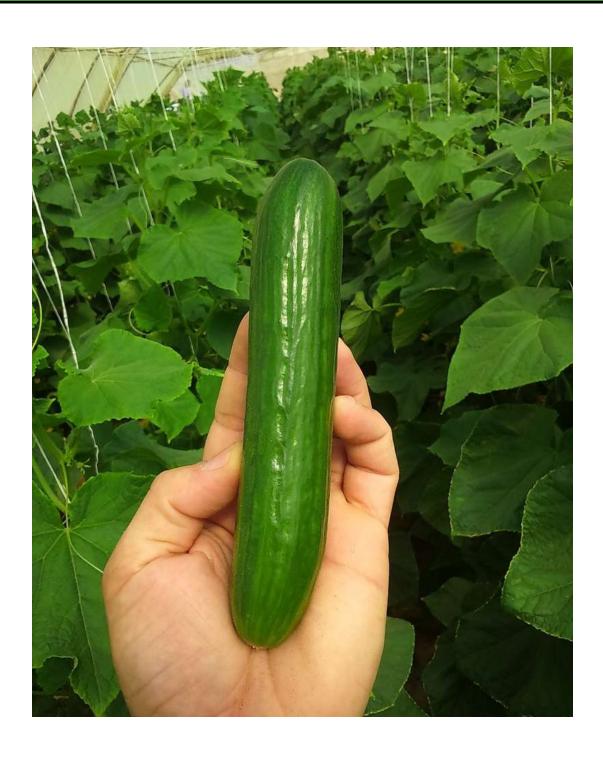

## **GOAL CUCUMBER**

Spring / autumn long production season

| Specification          | Discerption                                                                                                                                             |
|------------------------|---------------------------------------------------------------------------------------------------------------------------------------------------------|
| Cultivation date       | Spring (mid-February to mid-April) Autumn (mid-August to end of September)                                                                              |
| Vegetative growth      | Strong growth, balanced between the size of vegetative, flowering and fruiting growth, and a long production period that reaches more than three months |
| Fruit length / cm      | 14 - 17                                                                                                                                                 |
| Fruit shape and color  | The fruits are ribbed with an attractive bright green color                                                                                             |
| Fruit number / node    | 2 - 3                                                                                                                                                   |
| Solidness              | Good                                                                                                                                                    |
| Resistance to diseases | Good tolerance to powdery mildew - tolerant to viral diseases                                                                                           |
| Packing / seed         | 500                                                                                                                                                     |