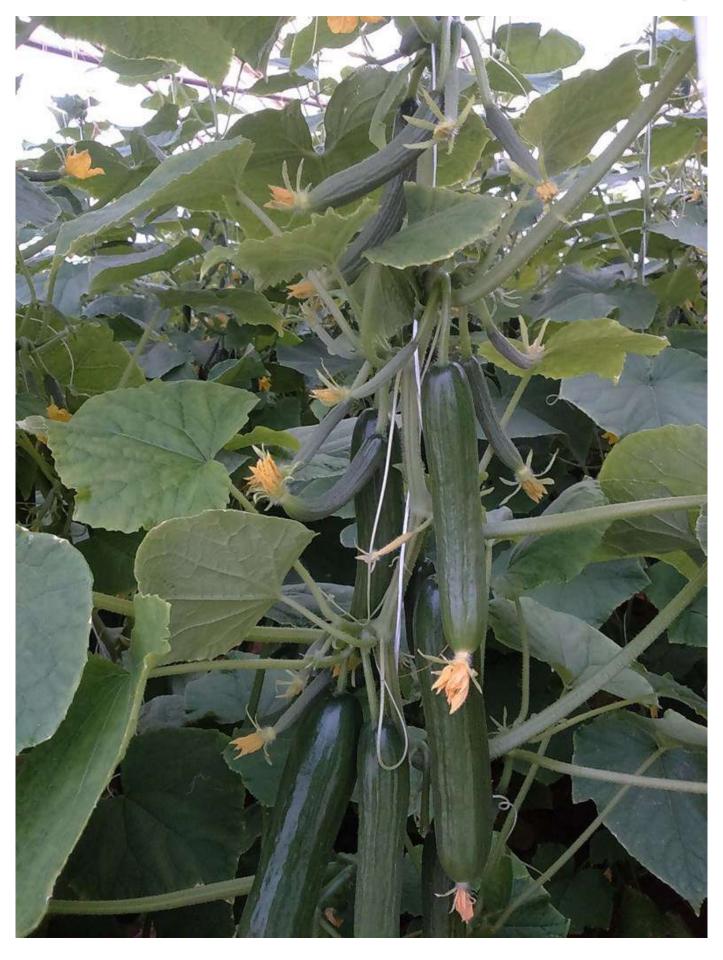

## **GOAL CUCUMBER**

Spring / autumn long production season

| Specification          | Discerption                                                                                                                                             |
|------------------------|---------------------------------------------------------------------------------------------------------------------------------------------------------|
| Cultivation date       | Spring (mid-February to mid-April) Autumn (mid-August to end of September)                                                                              |
| Vegetative growth      | Strong growth, balanced between the size of vegetative, flowering and fruiting growth, and a long production period that reaches more than three months |
| Fruit length / cm      | 14 - 17                                                                                                                                                 |
| Fruit shape and color  | The fruits are ribbed with an attractive bright green color                                                                                             |
| Fruit number / node    | 2 - 3                                                                                                                                                   |
| Solidness              | Good                                                                                                                                                    |
| Resistance to diseases | Good tolerance to powdery mildew - tolerant to viral diseases                                                                                           |
| Packing / seed         | 500                                                                                                                                                     |