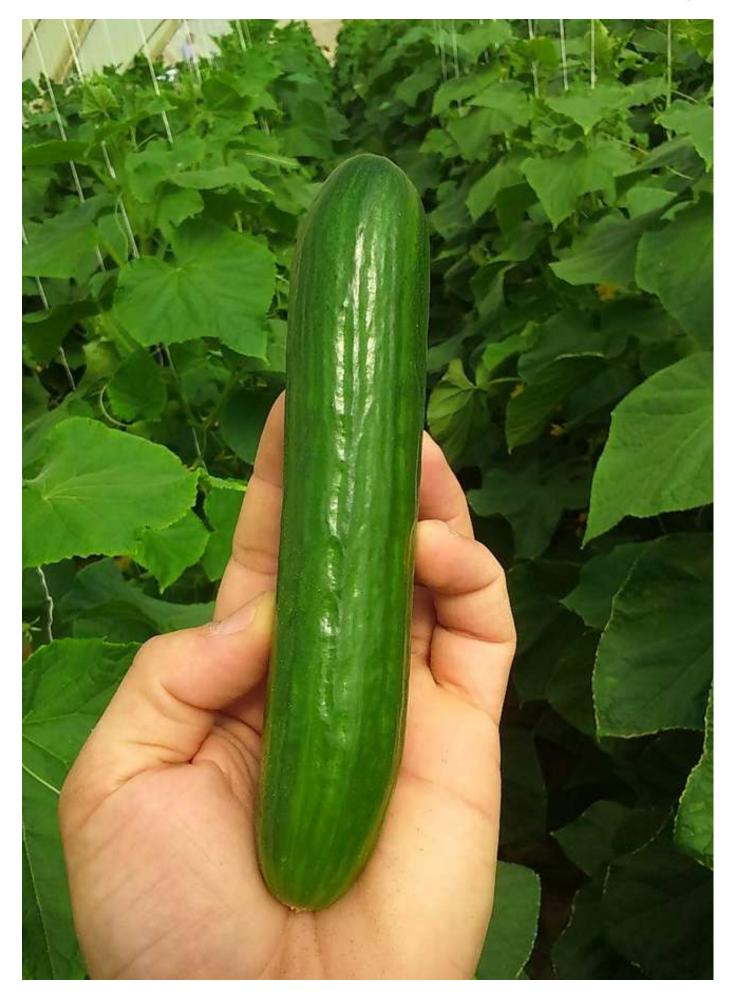

## **GOAL CUCUMBER**

Spring / autumn long production season

| Specification          | Discerption                                                                                                                                             |
|------------------------|---------------------------------------------------------------------------------------------------------------------------------------------------------|
| Cultivation date       | Spring (mid-February to mid-April) Autumn (mid-August to end of September)                                                                              |
| Vegetative growth      | Strong growth, balanced between the size of vegetative, flowering and fruiting growth, and a long production period that reaches more than three months |
| Fruit length / cm      | 14 - 17                                                                                                                                                 |
| Fruit shape and color  | The fruits are ribbed with an attractive bright green color                                                                                             |
| Fruit number / node    | 2 - 3                                                                                                                                                   |
| Solidness              | Good                                                                                                                                                    |
| Resistance to diseases | Good tolerance to powdery mildew - tolerant to viral diseases                                                                                           |
| Packing / seed         | 500                                                                                                                                                     |