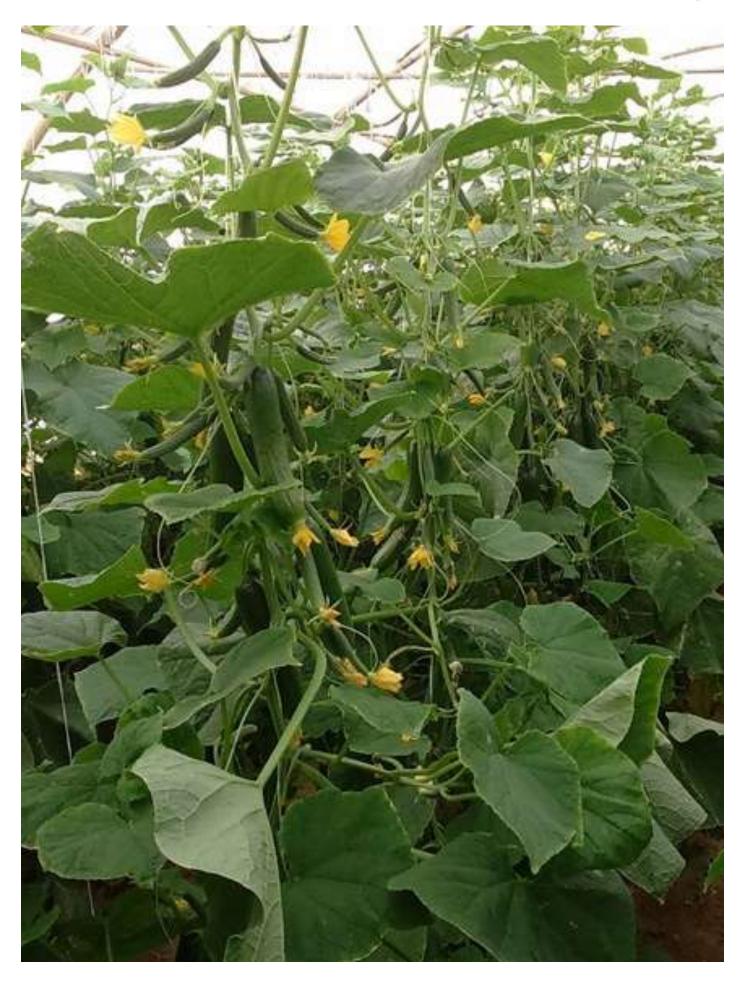

## **GOAL CUCUMBER**

Spring / autumn long production season

| Specification          | Discerption                                                                                                                                             |
|------------------------|---------------------------------------------------------------------------------------------------------------------------------------------------------|
| Cultivation date       | Spring (mid-February to mid-April) Autumn (mid-August to end of September)                                                                              |
| Vegetative growth      | Strong growth, balanced between the size of vegetative, flowering and fruiting growth, and a long production period that reaches more than three months |
| Fruit length / cm      | 14 - 17                                                                                                                                                 |
| Fruit shape and color  | The fruits are ribbed with an attractive bright green color                                                                                             |
| Fruit number / node    | 2 - 3                                                                                                                                                   |
| Solidness              | Good                                                                                                                                                    |
| Resistance to diseases | Good tolerance to powdery mildew - tolerant to viral diseases                                                                                           |
| Packing / seed         | 500                                                                                                                                                     |