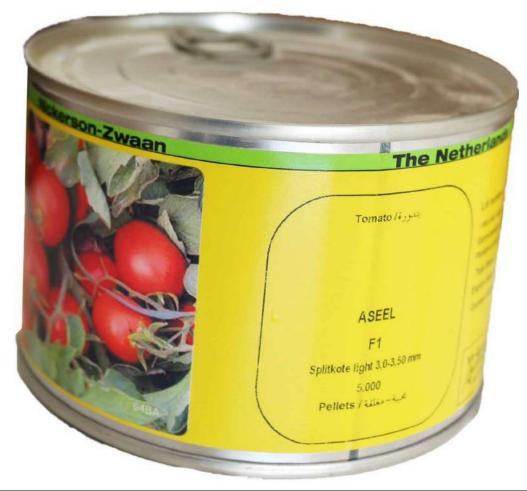

Nickerson-Zwaan

Holland

## **ASEEL TOMATO**

## High productivity oval outdoor tomato

| Specification         | Description                                                                                                         |
|-----------------------|---------------------------------------------------------------------------------------------------------------------|
| Variety type          | Hybrid F1                                                                                                           |
| Vegetative growth     | High vegetative growth and very good coverage                                                                       |
| Flowering growth      | Good fruit set in high temperature                                                                                  |
| Fruit shape           | Oval                                                                                                                |
| Fruit weight / g      | > 160                                                                                                               |
| Fruit color           | Light red                                                                                                           |
| Solidness             | High                                                                                                                |
| Disease resistance    | Resistant to viruses (tomato mosaic -<br>curling and yellowing of leaves) and<br>diseases (verticillium - fusarium) |
| Packing / coated seed | 5000                                                                                                                |