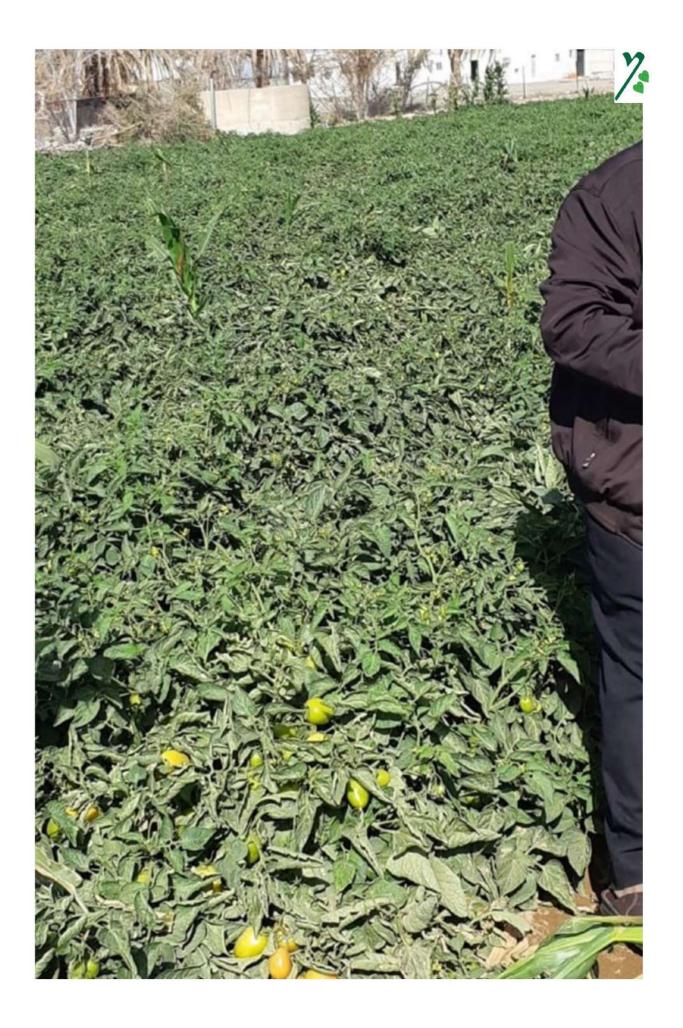

## High productivity oval outdoor tomato

| Specification         | Description                                                                                                         |
|-----------------------|---------------------------------------------------------------------------------------------------------------------|
| Variety type          | Hybrid F1                                                                                                           |
| Vegetative growth     | High vegetative growth and very good coverage                                                                       |
| Flowering growth      | Good fruit set in high temperature                                                                                  |
| Fruit shape           | Oval                                                                                                                |
| Fruit weight / g      | > 160                                                                                                               |
| Fruit color           | Light red                                                                                                           |
| Solidness             | High                                                                                                                |
| Disease resistance    | Resistant to viruses (tomato mosaic -<br>curling and yellowing of leaves) and<br>diseases (verticillium - fusarium) |
| Packing / coated seed | 5000                                                                                                                |