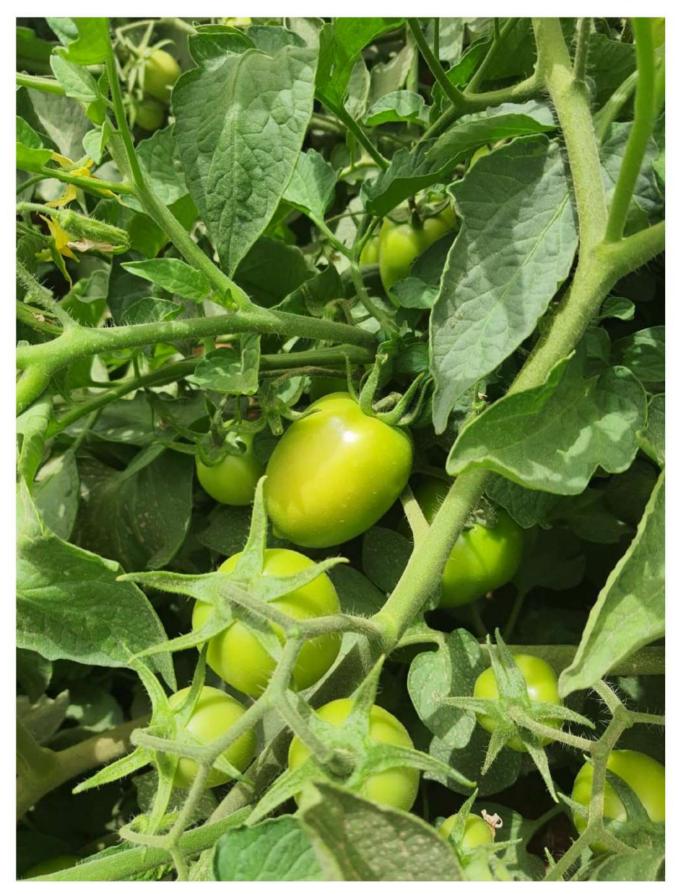

## **ASEEL TOMATO**

## High productivity oval outdoor tomato

| Specification         | Description                                                                                                         |
|-----------------------|---------------------------------------------------------------------------------------------------------------------|
| Variety type          | Hybrid F1                                                                                                           |
| Vegetative growth     | High vegetative growth and very good coverage                                                                       |
| Flowering growth      | Good fruit set in high temperature                                                                                  |
| Fruit shape           | Oval                                                                                                                |
| Fruit weight / g      | > 160                                                                                                               |
| Fruit color           | Light red                                                                                                           |
| Solidness             | High                                                                                                                |
| Disease resistance    | Resistant to viruses (tomato mosaic -<br>curling and yellowing of leaves) and<br>diseases (verticillium - fusarium) |
| Packing / coated seed | 5000                                                                                                                |