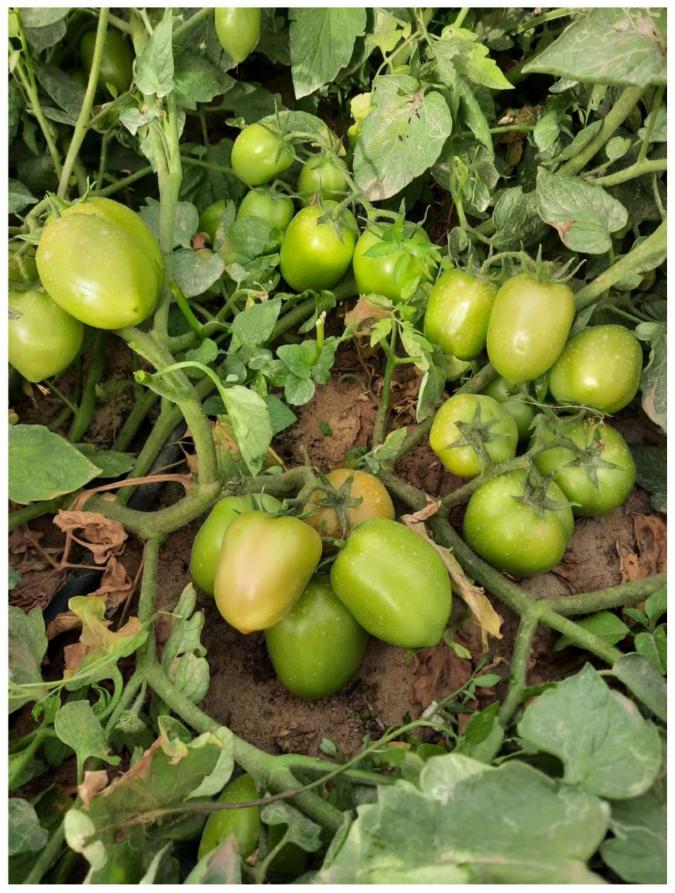

## **ASEEL TOMATO**

## High productivity oval outdoor tomato

| Specification         | Description                                                                                                         |
|-----------------------|---------------------------------------------------------------------------------------------------------------------|
| Variety type          | Hybrid F1                                                                                                           |
| Vegetative growth     | High vegetative growth and very good coverage                                                                       |
| Flowering growth      | Good fruit set in high temperature                                                                                  |
| Fruit shape           | Oval                                                                                                                |
| Fruit weight / g      | > 160                                                                                                               |
| Fruit color           | Light red                                                                                                           |
| Solidness             | High                                                                                                                |
| Disease resistance    | Resistant to viruses (tomato mosaic -<br>curling and yellowing of leaves) and<br>diseases (verticillium - fusarium) |
| Packing / coated seed | 5000                                                                                                                |