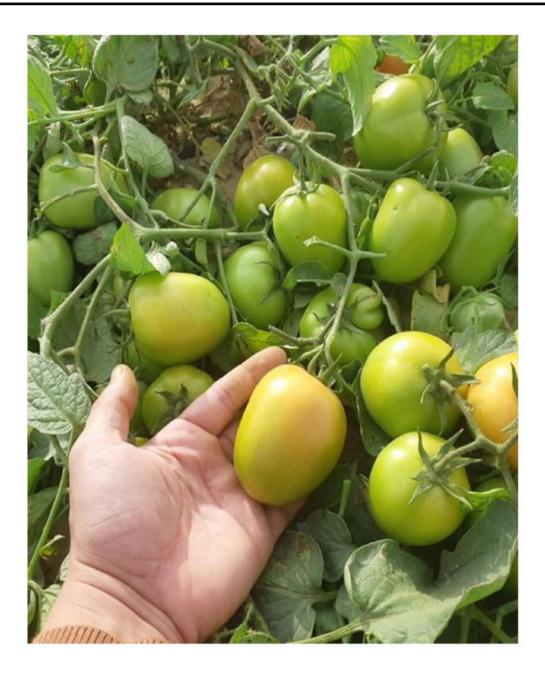

## High productivity oval outdoor tomato

| Specification         | Description                                                                                                         |
|-----------------------|---------------------------------------------------------------------------------------------------------------------|
| Variety type          | Hybrid F1                                                                                                           |
| Vegetative growth     | High vegetative growth and very good coverage                                                                       |
| Flowering growth      | Good fruit set in high temperature                                                                                  |
| Fruit shape           | Oval                                                                                                                |
| Fruit weight / g      | > 160                                                                                                               |
| Fruit color           | Light red                                                                                                           |
| Solidness             | High                                                                                                                |
| Disease resistance    | Resistant to viruses (tomato mosaic -<br>curling and yellowing of leaves) and<br>diseases (verticillium - fusarium) |
| Packing / coated seed | 5000                                                                                                                |