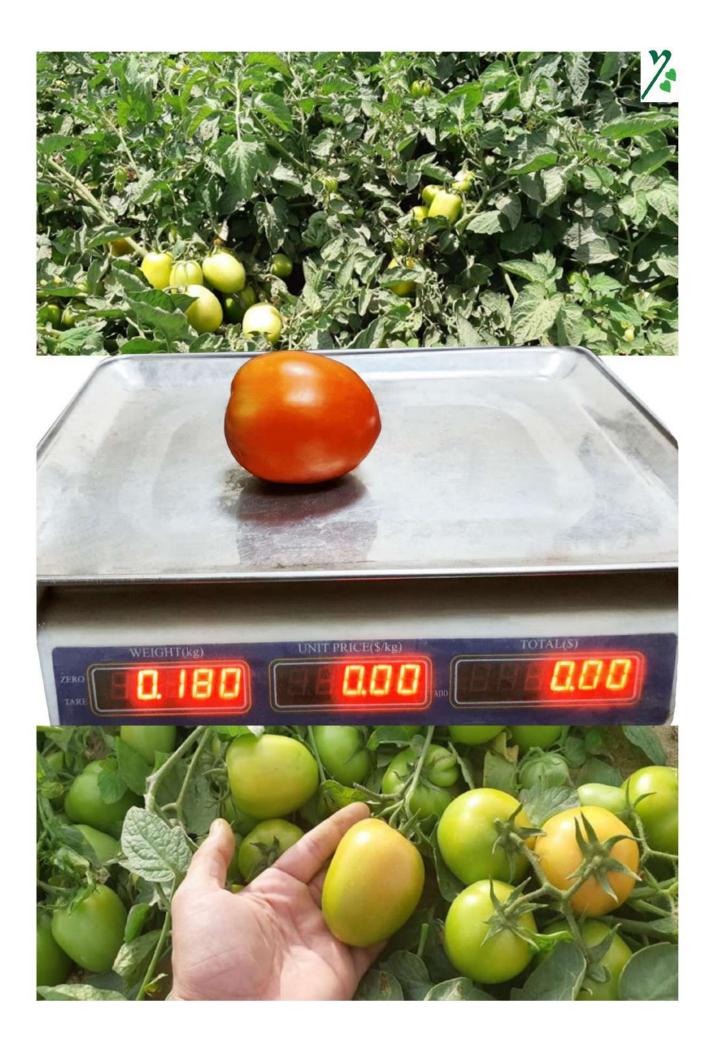

## High productivity oval outdoor tomato

| Specification         | Description                                                                                                         |
|-----------------------|---------------------------------------------------------------------------------------------------------------------|
| Variety type          | Hybrid F1                                                                                                           |
| Vegetative growth     | High vegetative growth and very good coverage                                                                       |
| Flowering growth      | Good fruit set in high temperature                                                                                  |
| Fruit shape           | Oval                                                                                                                |
| Fruit weight / g      | > 160                                                                                                               |
| Fruit color           | Light red                                                                                                           |
| Solidness             | High                                                                                                                |
| Disease resistance    | Resistant to viruses (tomato mosaic -<br>curling and yellowing of leaves) and<br>diseases (verticillium - fusarium) |
| Packing / coated seed | 5000                                                                                                                |