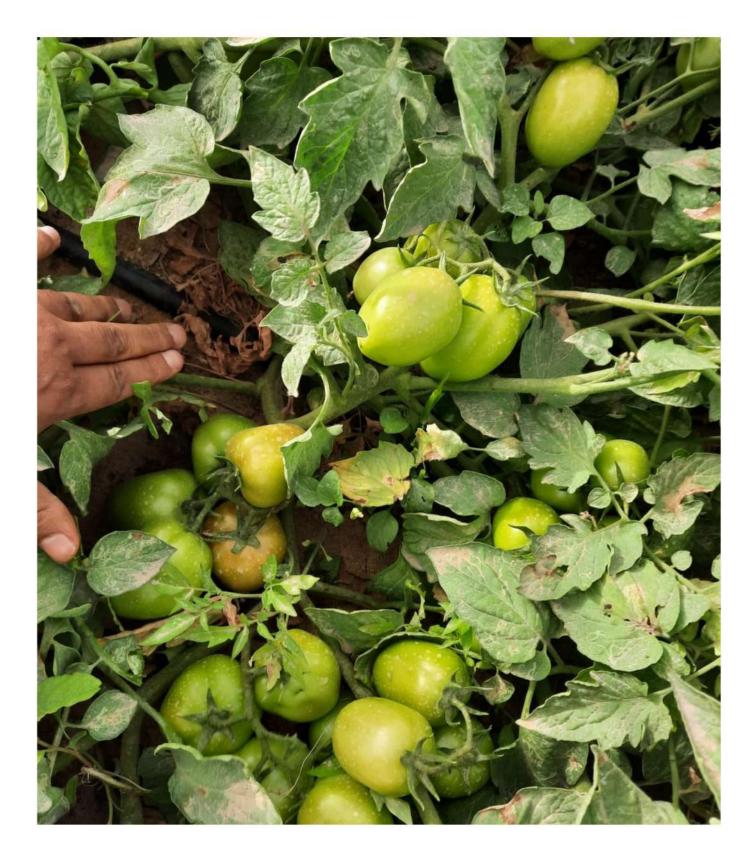

## **ASEEL TOMATO**

## High productivity oval outdoor tomato

| Specification         | Description                                                                                                         |
|-----------------------|---------------------------------------------------------------------------------------------------------------------|
| Variety type          | Hybrid F1                                                                                                           |
| Vegetative growth     | High vegetative growth and very good coverage                                                                       |
| Flowering growth      | Good fruit set in high temperature                                                                                  |
| Fruit shape           | Oval                                                                                                                |
| Fruit weight / g      | > 160                                                                                                               |
| Fruit color           | Light red                                                                                                           |
| Solidness             | High                                                                                                                |
| Disease resistance    | Resistant to viruses (tomato mosaic -<br>curling and yellowing of leaves) and<br>diseases (verticillium - fusarium) |
| Packing / coated seed | 5000                                                                                                                |