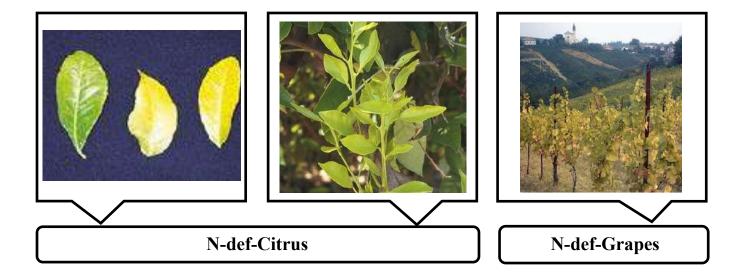

## **Nitrogen Deficiency**

| Nitrogen<br>Total | Nitrogen<br>Nitrite | Nitrogen<br>Urea | Nitrogen<br>Ammoni-<br>um | Phosphor<br>Total             | Phosphor<br>MAP (Mono<br>Ammonium Phosphate) | Potassium<br>Total             | Potassium<br>Potassium<br>Nitrate | РН    |
|-------------------|---------------------|------------------|---------------------------|-------------------------------|----------------------------------------------|--------------------------------|-----------------------------------|-------|
| N                 | NO <sub>2</sub>     | NH <sub>2</sub>  | NH <sub>4</sub>           | P <sub>2</sub> O <sub>5</sub> | NH4H2PO4                                     | <b>K</b> <sub>2</sub> <b>O</b> | KNO <sub>3</sub>                  | РН    |
| 28                | 3.9                 | 21.4             | 2.7                       | 14                            | 14                                           | 14                             | 14                                | 5 - 6 |