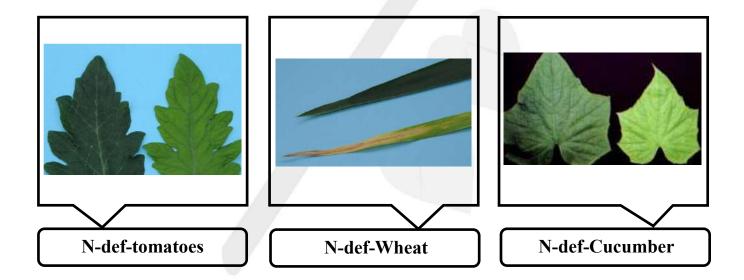

## **Nitrogen Deficiency**

| Nitrogen<br>Total | Nitrogen<br>Nitrite | Nitrogen<br>Urea | Nitrogen<br>Ammoni-<br>um | Phosphor<br>Total             | Phosphor<br>MAP (Mono<br>Ammonium Phosphate) | Potassium<br>Total             | Potassium<br>Potassium<br>Nitrate | РН    |
|-------------------|---------------------|------------------|---------------------------|-------------------------------|----------------------------------------------|--------------------------------|-----------------------------------|-------|
| N                 | NO <sub>2</sub>     | NH <sub>2</sub>  | NH <sub>4</sub>           | P <sub>2</sub> O <sub>5</sub> | NH4H2PO4                                     | <b>K</b> <sub>2</sub> <b>O</b> | KNO <sub>3</sub>                  | РН    |
| 28                | 3.9                 | 21.4             | 2.7                       | 14                            | 14                                           | 14                             | 14                                | 5 - 6 |