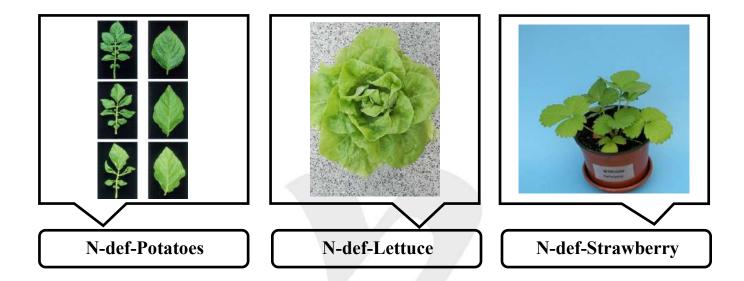

## **Nitrogen Deficiency**

| Nitrogen<br>Total | Nitrogen<br>Nitrite | Nitrogen<br>Urea | Nitrogen<br>Ammoni-<br>um | Phosphor<br>Total             | Phosphor<br>MAP (Mono<br>Ammonium Phosphate) | Potassium<br>Total             | Potassium<br>Potassium<br>Nitrate | РН    |
|-------------------|---------------------|------------------|---------------------------|-------------------------------|----------------------------------------------|--------------------------------|-----------------------------------|-------|
| N                 | NO <sub>2</sub>     | NH <sub>2</sub>  | NH <sub>4</sub>           | P <sub>2</sub> O <sub>5</sub> | NH4H2PO4                                     | <b>K</b> <sub>2</sub> <b>O</b> | KNO <sub>3</sub>                  | РН    |
| 28                | 3.9                 | 21.4             | 2.7                       | 14                            | 14                                           | 14                             | 14                                | 5 - 6 |