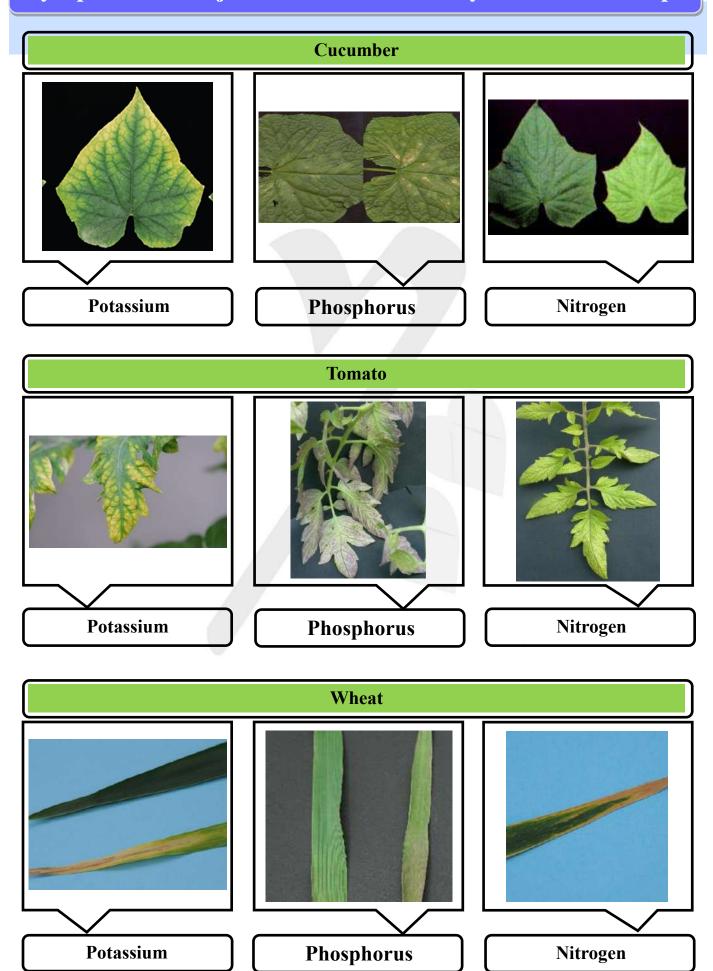

## Symptoms of major nutrients deficiency in different crops

### Symptoms of major nutrients deficiency in different crops