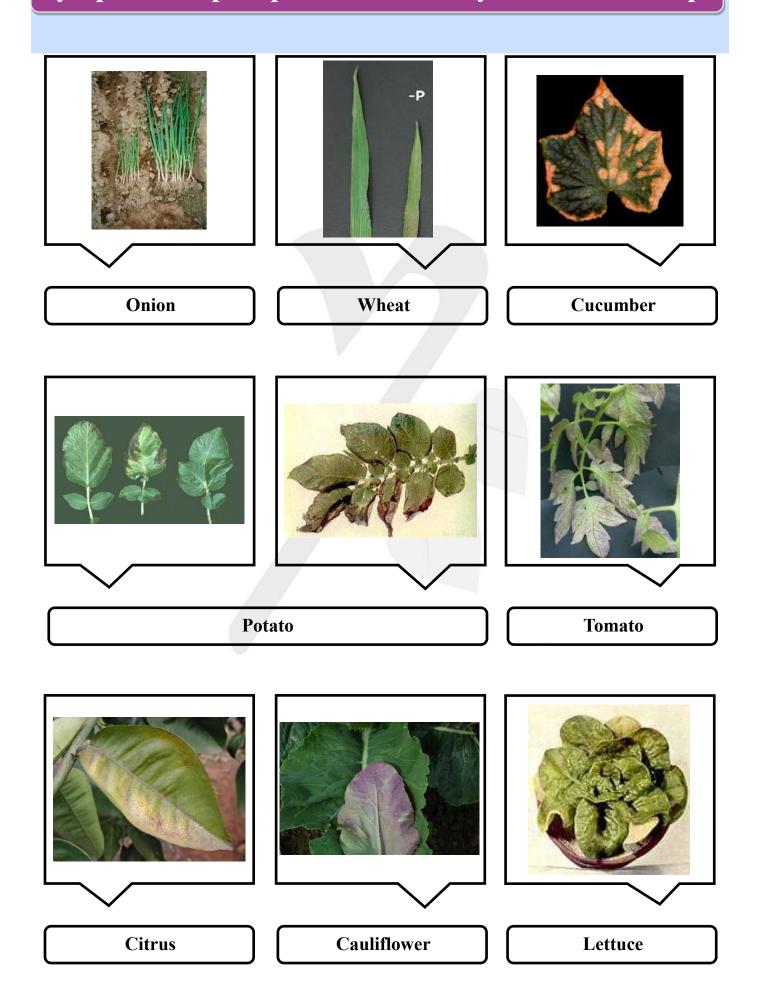

## Symptoms of phosphorus deficiency in different crops

| Nitrogen<br>Total | Nitrogen<br>Urea | Nitrogen<br>Ammoni-<br>um | Phosphor<br>Total             | Phosphor<br>MAP (Mono<br>Ammonium Phosphate) | Phosphor<br>Urea Phos-<br>phate | Potassium<br>Total | Potassium<br>Potassium<br>Sulphate | РН    |
|-------------------|------------------|---------------------------|-------------------------------|----------------------------------------------|---------------------------------|--------------------|------------------------------------|-------|
| N                 | NH <sub>2</sub>  | NH <sub>4</sub>           | P <sub>2</sub> O <sub>5</sub> | (NH4)<br>(H2PO4)                             | CO(NH2 )<br>2 .H3 PO4           | K <sub>2</sub> O   | K <sub>2</sub> SO <sub>4</sub>     | РН    |
| 15                | 9.5              | 5.5                       | 30                            | 27.8                                         | 2.2                             | 15                 | 15                                 | 3 - 4 |