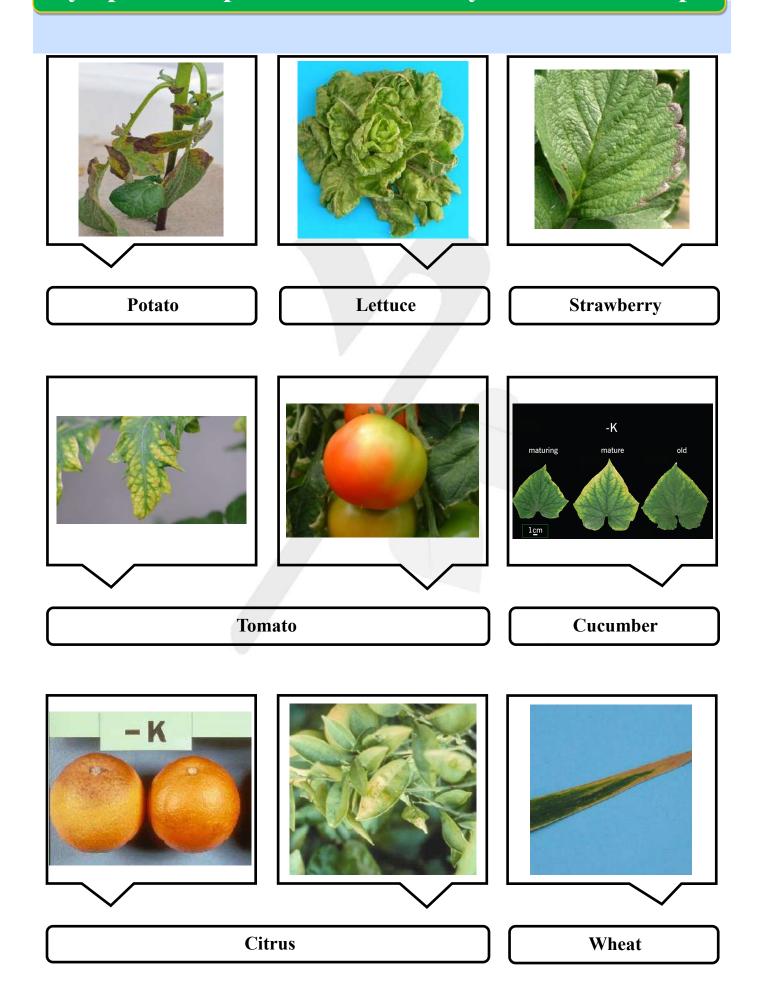

### Symptoms of potassium deficiency in different crops

| Nitrogen<br>Total | Nitrogen<br>Nitrite | Nitrogen<br>Urea | Nitrogen<br>Ammo-<br>nium | Phosphor<br>Total             | Phosphor<br>MAP (Mono<br>Ammonium Phos-<br>phate) | Potassium<br>Total | Potassium<br>Potassium<br>Nitrate | Potassium<br>Potassium<br>Sulphate | РН    |
|-------------------|---------------------|------------------|---------------------------|-------------------------------|---------------------------------------------------|--------------------|-----------------------------------|------------------------------------|-------|
| N                 | NO <sub>2</sub>     | NH <sub>2</sub>  | NH <sub>4</sub>           | P <sub>2</sub> O <sub>5</sub> | NH <sub>4</sub> H <sub>2</sub> PO <sub>4</sub>    | K <sub>2</sub> O   | KNO <sub>3</sub>                  | K <sub>2</sub> SO <sub>4</sub>     | РН    |
| 15                | 7.7                 | 4.8              | 2.5                       | 15                            | 15                                                | 30                 | 27.2                              | 2.8                                | 3 - 4 |