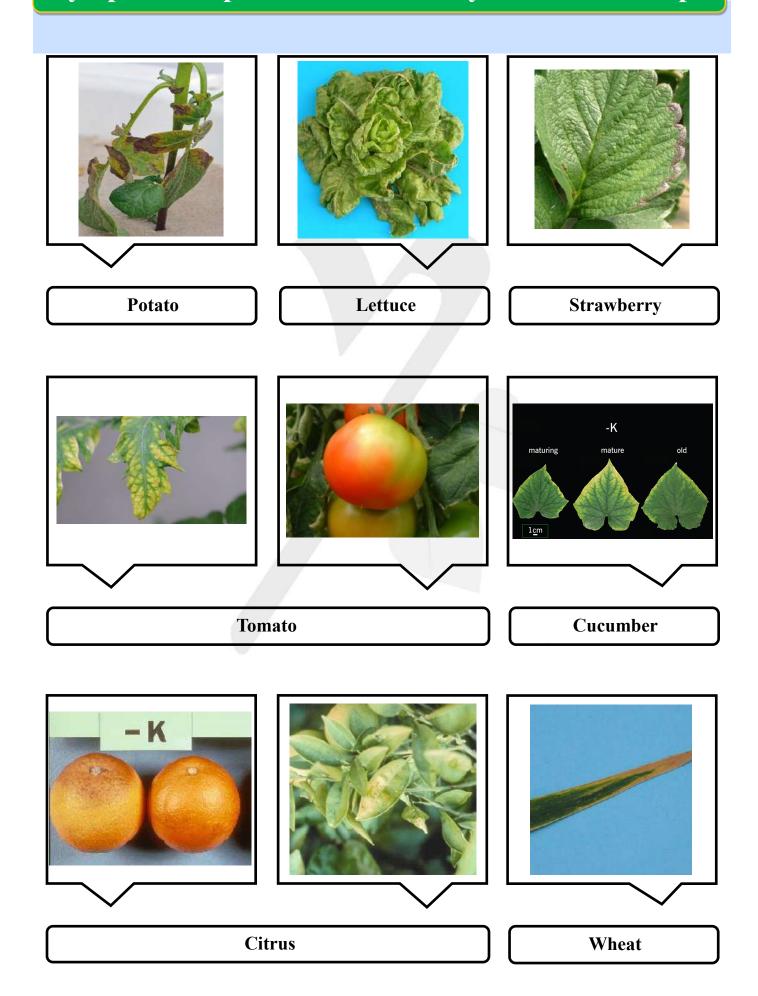

UAE

# Purti Gala

13-5-40

## High Potassium Soluble Fertilizer



#### **Introduction:**

A highly soluble fertilizer in the proportion of potassium, 40% of potassium nitrate, in addition to the elements nitrogen, phosphorus. It is produced from the purest types of raw materials. It is a fine and homogeneous crystalline powder that is completely soluble in water and fast absorption. It is used in various fertilization programs with irrigation water and with Foliar spray

### Symptoms of potassium deficiency in different crops





#### **Composition:-**

| Nitrogen<br>Total | Nitrogen<br>Nitrite | Nitrogen<br>Ammonium | Phosphor<br>Total             | Phosphor<br>MAP (Mono<br>Ammonium Phos-<br>phate) | Potassium<br>Total | Potassium<br>Potassium<br>Nitrate | РН    |
|-------------------|---------------------|----------------------|-------------------------------|---------------------------------------------------|--------------------|-----------------------------------|-------|
| N                 | NO <sub>2</sub>     | NH <sub>4</sub>      | P <sub>2</sub> O <sub>5</sub> | NH <sub>4</sub> H <sub>2</sub> PO <sub>4</sub>    | K <sub>2</sub> O   | KNO <sub>3</sub>                  | РН    |
| 13                | 11.5                | 1.5                  | 5                             | 5