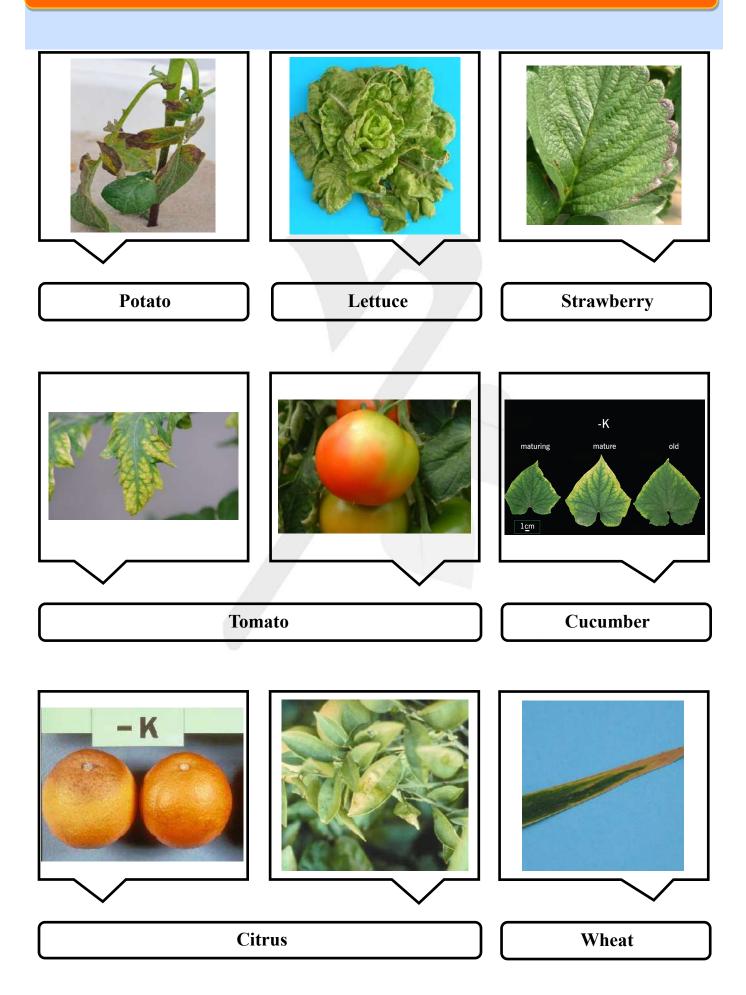

# Purti Grana

# **High Potassium Granule Fertilizer**



### **Introduction :-**

A slow soluble granular fertilizer with a high potassium content of 17% from potassium sulfate in addition to the elements nitrogen and phosphorus. It is produced from the purest types of raw materials. It is a granular fertilizer of homogeneous granules for ease of use. Each granule contains specific nutrients and is readily available for absorption. It is used in primary fertilization programs or during processing land for cultivation.

# Symptoms of potassium deficiency in different crops



# **Composition :-**

| Nitrogen<br>Total | Nitrogen<br>Urea | Nitrogen<br>Ammonium | Phosphor<br>Total                           | Phosphor<br>MAP (Mono<br>Ammonium Phosphate) | Potassium<br>Total | Potassium<br>Potassium<br>Sulphate | РН    |
|-------------------|------------------|----------------------|---------------------------------------------|----------------------------------------------|--------------------|------------------------------------|-------|
| N                 | NH <sub>2</sub>  | NH <sub>4</sub>      | <b>P</b> <sub>2</sub> <b>O</b> <sub>5</sub> | (NH4)<br>(H2PO4)                             | K <sub>2</sub> O   | K <sub>2</sub> SO <sub>4</sub>     | РН    |
| 12                | 10               | 2                    | 12